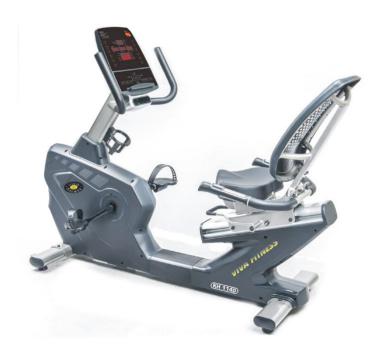

## KH-1140 Commercial Recumbent Bike

## **Specifications**

- Dot matrix LED display showing Pulse, Recovery, Time, RPM, Speed, Distance, Calories, Watt, Heart Rate & Resistance
- With self generator system
- 12 programs : 4 HRC, 3 Goal, 1 Recovery and 4 Magnetic brake with V-belt Drive system
- 16 levels tension control system
- Ergonomic seat adjsutment
- With heart rate reciever
- Hand grips with pulse sensor
- Counter balance pedals
- With bottle holder
- Adjustable PU seat
- Transport wheels
- Maximum User Weight: 150 Kgs