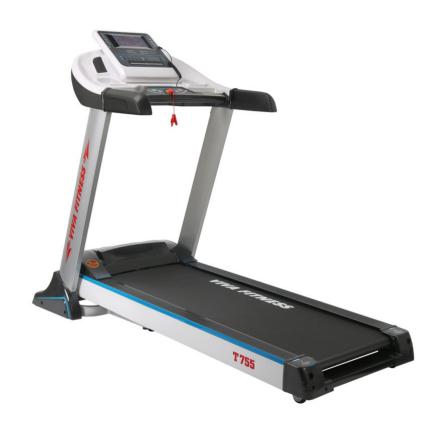

Domestic Equipment / Treadmills / Motorized Treadmills

## T-755 Motorized Treadmill

## **Specifications**

• 4.0 HP powerful AC motor (2.0 HP continuous)

Speed Range: 1~18 kmph
Power Incline: 0 ~ 18%
Running surface: 18" x 55"

• Display : Large LCD blue back light

• Readout : time, speed, distance, incline, calories & pulse

• Various workout programs, each is designed by certified personal trainers to help you run faster, loose weight & keep toned.

• Instant speed & incline keys on console

• Innovative cushioning system

• Heavy duty running belt

• MP3 & USB function with speaker

• Wheels for easy transportation

• Cylinder provides hand free deck folding system

Easily foldable

Maximum User Weight: 130 Kgs

**Download User Manual** 



© Viva Fitness https://www.vivafitness.net











© Viva Fitness https://www.vivafitness.net











© Viva Fitness https://www.vivafitness.net