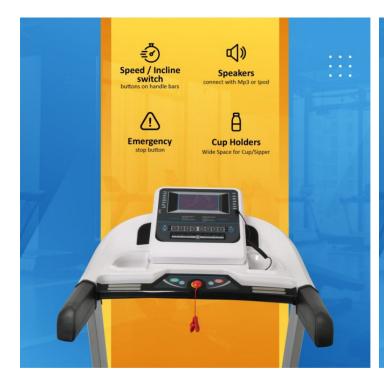

• Various workout programs, each is designed by certified personal trainers to help you run faster, loose weight & keep toned.

• Instant speed & incline keys on console

• Innovative cushioning system

• Heavy duty running belt

• MP3 & USB function with speaker

• Wheels for easy transportation

• Cylinder provides hand free deck folding system

Easily foldable

Maximum User Weight: 130 Kgs

**Download User Manual** 

© Viva Fitness https://www.vivafitness.net