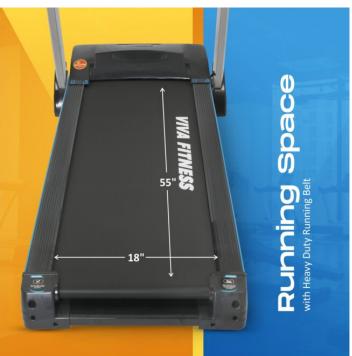

## **Specifications**

• 4.0 HP powerful AC motor (2.0 HP continuous)

Speed Range: 1~18 kmph
Power Incline: 0 ~ 18%
Running surface: 18" x 55"

• Display : Large LCD blue back light

• Readout : time, speed, distance, incline, calories & pulse