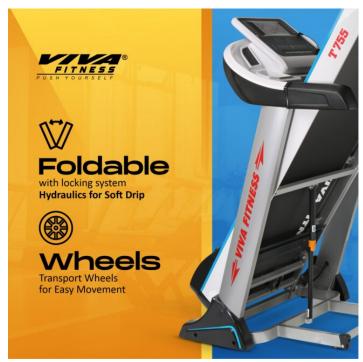

• MP3 & USB function with speaker

• Wheels for easy transportation

• Cylinder provides hand free deck folding system

Easily foldable

Maximum User Weight: 130 Kgs

**Download User Manual** 

© Viva Fitness https://www.vivafitness.net