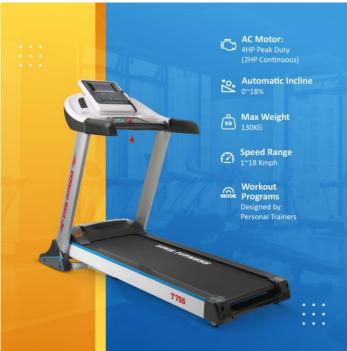

## **Specifications**

• 4.0 HP powerful AC motor (2.0 HP continuous)

Speed Range: 1~18 kmph
Power Incline: 0 ~ 18%
Running surface: 18" x 55"

• Display : Large LCD blue back light

• Readout : time, speed, distance, incline, calories & pulse

• Various workout programs, each is designed by certified personal trainers to help you run faster, loose weight & keep toned.

• Instant speed & incline keys on console

• Innovative cushioning system

• Heavy duty running belt

• MP3 & USB function with speaker

• Wheels for easy transportation

• Cylinder provides hand free deck folding system

Easily foldable

Maximum User Weight: 130 Kgs

**Download User Manual** 

© Viva Fitness https://www.vivafitness.net