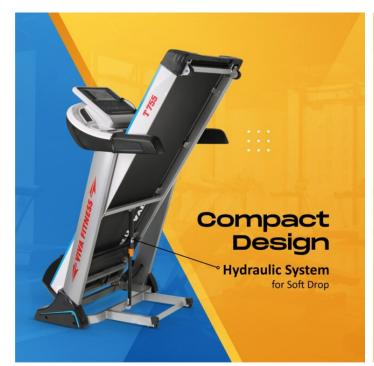

• MP3 & USB function with speaker

• Wheels for easy transportation

• Cylinder provides hand free deck folding system

Easily foldable

Maximum User Weight: 130 Kgs

**Download User Manual** 

© Viva Fitness https://www.vivafitness.net