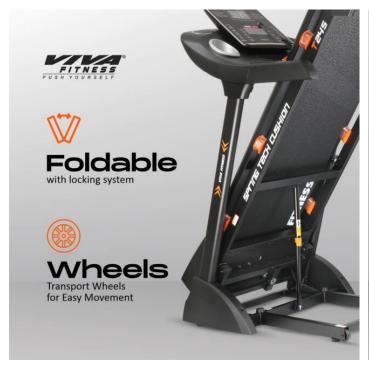

• Readout : speed, time, body fat, calories, distance & pulse.

• Speakers to connect with Mp3 or Ipod.

• Speed / Incline switch buttons on handle bars.

• Emergency stop button.

• Wheels for transportation.

• Heavy duty running belt.

• Large cup holders.

• Cylinder provide hand free deck folding down.

• Foldable with locking system.

• Easy Installation.

• Maximum User Weight: 115 Kgs

**Download User Manual** 

© Viva Fitness https://www.vivafitness.net