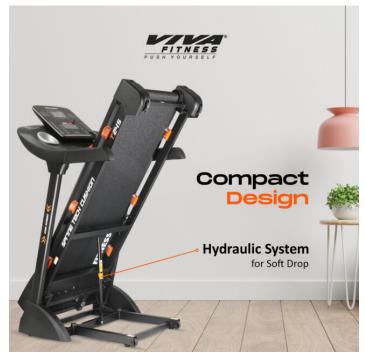

• Heavy duty running belt.

• Large cup holders.

• Cylinder provide hand free deck folding down.

• Foldable with locking system.

• Easy Installation.

• Maximum User Weight: 115 Kgs

**Download User Manual** 

© Viva Fitness https://www.vivafitness.net