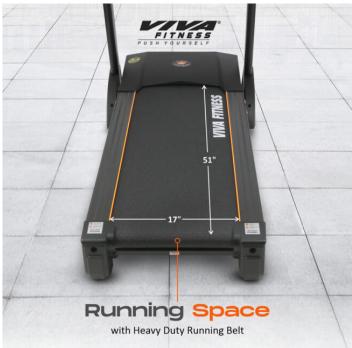

## **Specifications**

• DC Motor: 4.5 HP peak duty (2.25 HP continuous)

• Speed Range : 1 ~ 18 kmph.

• Incline: 0 ~15%.

Running surface : 17 x 51 inchesDisplay : 5 large LCD window

• Programs : 12 programs with body fat tester