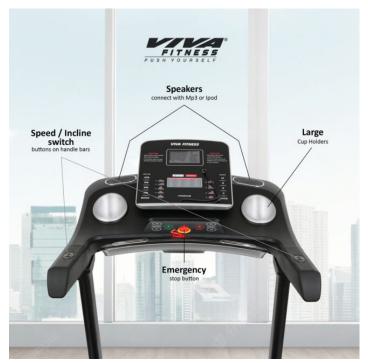

• Readout : speed, time, body fat, calories, distance & pulse.

• Speakers to connect with Mp3 or Ipod.

• Speed / Incline switch buttons on handle bars.

• Emergency stop button.

• Wheels for transportation.