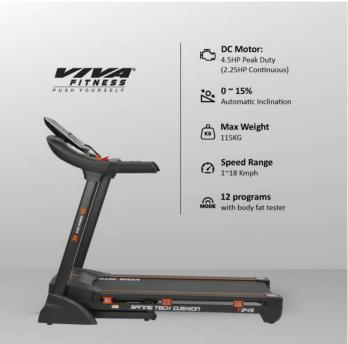

## **Specifications**

• DC Motor: 4.5 HP peak duty (2.25 HP continuous)

• Speed Range : 1 ~ 18 kmph.

• Incline: 0 ~15%.

Running surface : 17 x 51 inchesDisplay : 5 large LCD window

• Programs : 12 programs with body fat tester

• Heavy duty running belt.

• Large cup holders.

• Cylinder provide hand free deck folding down.

• Foldable with locking system.

• Easy Installation.

• Maximum User Weight: 115 Kgs

**Download User Manual** 

© Viva Fitness https://www.vivafitness.net