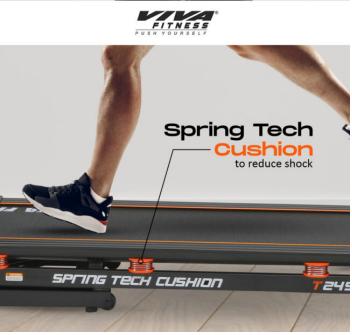

• Heavy duty running belt.

• Large cup holders.

• Cylinder provide hand free deck folding down.

• Foldable with locking system.

• Easy Installation.

• Maximum User Weight: 115 Kgs

**Download User Manual** 

© Viva Fitness https://www.vivafitness.net