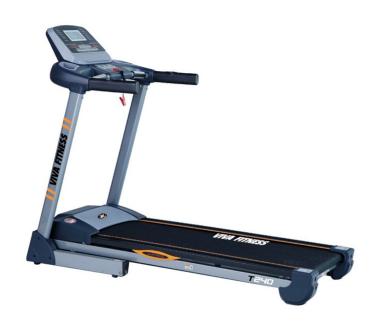

## T-240 Motorized Treadmill

## **Specifications**

• DC Motor: 4.5 HP peak duty (2.25 HP continuous)

• Speed Range : 1 ~ 16 kmph

• Incline : 0 ~ 15%

Running surface : 17 x 51 inchesDisplay : 1 large LCD window

• Programs : 12 Programs with body fat tester

• Readout : speed, time, body fat, calories, distance & pulse

• Speakers to connect with MP3 or iPod

• Speed and incline switch button on the handle bar

Emergency stop button

Wheels for transportation

• Heavy duty running belt

• Large cup holders

• Cylinder provide hand free deck folding down

• Foldable with locking system

Easy Installation

• Maximum User Weight: 115 Kgs

**Download User Manual** 

© Viva Fitness https://www.vivafitness.net