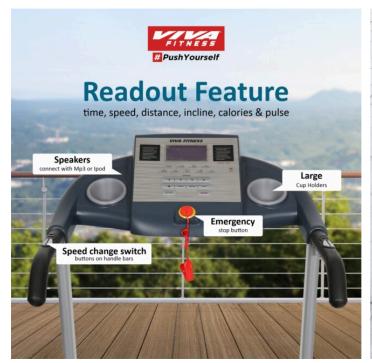

• Readout : speed, time, calories, distance & pulse.

• Speakers to connect with Mp3 or Ipod.

• Speed switch buttons on handle bars.

• Emergency stop button.

• Wheels for transportation.

• Heavy duty running belt.

• Large cup holders.

• Cylinder provide hand free deck folding down.

• Foldable with locking system.

Easy Installation.

• Maximum User Weight: 100 Kgs <u>Download User Manual</u>

© Viva Fitness https://www.vivafitness.net