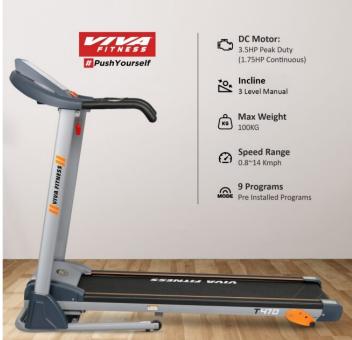

## **Specifications**

• DC Motor: 3.5 HP peak duty (1.75 HP continuous)

• Speed Range :  $0.8 \sim 14$  kmph.

• Incline : 3 level manual

Running surface : 16 x 48 inchesDisplay : 5 large LCD window

• Programs: P1 ~ P9