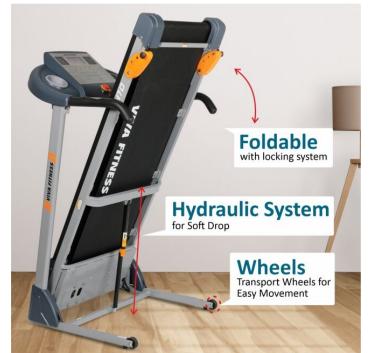

• Readout : speed, time, calories, distance & pulse.

• Speakers to connect with Mp3 or Ipod.

• Speed switch buttons on handle bars.

• Emergency stop button.

• Wheels for transportation.

• Heavy duty running belt.

• Large cup holders.

• Cylinder provide hand free deck folding down.

• Foldable with locking system.

Easy Installation.

• Maximum User Weight: 100 Kgs <u>Download User Manual</u>

© Viva Fitness https://www.vivafitness.net