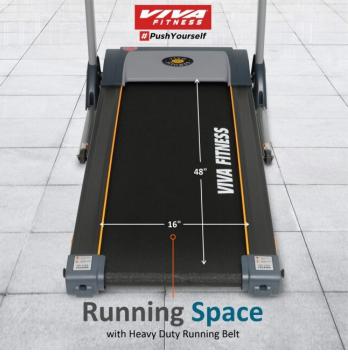

## **Specifications**

• DC Motor: 3.5 HP peak duty (1.75 HP continuous)

• Speed Range :  $0.8 \sim 14$  kmph.

• Incline : 3 level manual

Running surface : 16 x 48 inchesDisplay : 5 large LCD window

• Programs: P1 ~ P9