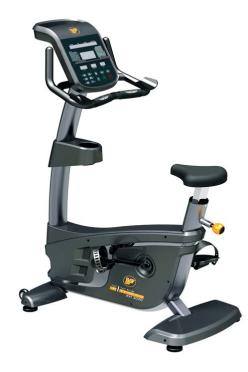

## KH-3020 Commercial Upright Bike

## Drive

- Two stage drive with poly V-belt
- Resistance System : Self powered hybrid brake
- Resistance Level : 20 Levels

## Monitor

- 7 window dot matrix LED display
- Display readouts : TIme, Distance, RPM, Speed, Level, Calories, Pulse and Watts
- Various motivating programs for different workout requirements

## **Special Features**

- Various seat height level adjustments
- Accessory tray with cup holder
- Adjustable pedal straps
- Aluminum upright beam
- Hidden 3 piece cranks inside crank cover for safety
- Transport wheels
- Adjustable floor levelers
- Built-in receiver
- Maximum User Weight: 180 kgs