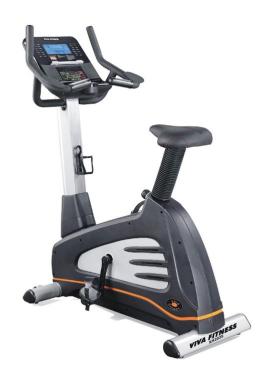

## KH-2025 Commercial Upright Bike

## **Drive**

- One stage drive with poly V-belt
- Resistance System : Self powered generator brake
- Resistance Level : 36 Levels

## **Monitor**

- Advanced computer with 7" LCD blue back-lit screen
- Display readouts : TIme, Distance, RPM, Speed, Level, Calories, Pulse and Watts
- 14 programs, including 10 Manual, 2HRC & 2 User Set

## **Special Features**

- Various seat height levels easily adjustable by knob ball while being seated
- Ergonomic stationary handle bars with adjustable arm pads
- Handheld pulse sensor
- Adjustable pedal straps
- 3 piece cranks
- Transport wheels
- Built-in speakers & iPod/MP3 auxiliary jack
- iPod / iPad charging station
- High speed circulation fan that allows the user to stay cool during workout
- Accessory tray, built-in reading rack
- Adjustable floor levelers
- Built-in receiver
- Maximum User Weight: 180 kgs