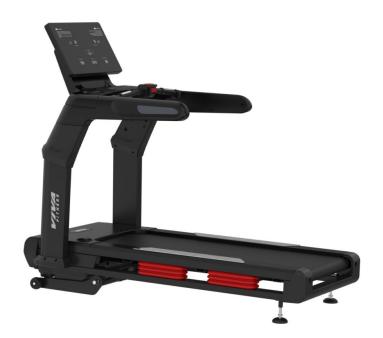

## T-3000 Commercial Treadmill

## **Specifications**

- AC driving system provides higher torgue of power for heavy loading.
- 4.0 HP AC continuous (8.0 HP Peak) motor.
- 23.5" x 61" running surface.
- Speed 1~20 kmph.
- Precise incline control from 0~20%.
- Clear & luxurious design, 6 window LED display showing time, speed, incline, calories, distance, program & heart rate.
- Various motivating programs for different workout requirements.
- Double shock absorption that provides suitable push off to reduce the possibility of injury to knees and joints.
- Comes with Aluminum strip on side rail.
- Heavy duty 2.5mm reliable orthopedic running belt.
- Sweat proof console design.
- Two cup / bottle holders.
- Maximum User Weight: 180 kgs.
- LXWXH: 190X96X165 CM.