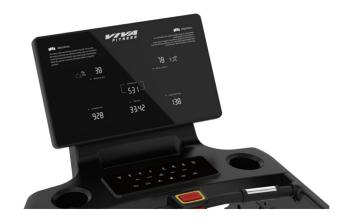

## **Specifications**

- AC driving system provides higher torgue of power for heavy loading.
- 4.0 HP AC continuous (8.0 HP Peak) motor.
- 23.5" x 61" running surface.
- Speed 1~20 kmph.
- Precise incline control from 0~20%.
- Clear & luxurious design, 6 window LED display showing time, speed, incline, calories, distance, program & heart rate.
- Various motivating programs for different workout requirements.
- Double shock absorption that provides suitable push off to reduce the possibility of injury to knees and joints.
- Comes with Aluminum strip on side rail.
- Heavy duty 2.5mm reliable orthopedic running belt.
- Sweat proof console design.
- Two cup / bottle holders.
- Maximum User Weight: 180 kgs.
- LXWXH: 190X96X165 CM.