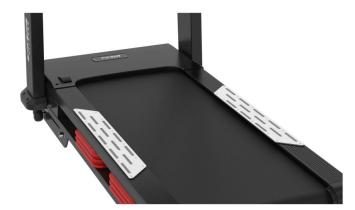

## **Specifications**

- AC driving system provides higher torgue of power for heavy loading.
- 4.0 HP AC continuous (8.0 HP Peak) motor.
- 23.5" x 61" running surface.
- Speed 1~20 kmph.
- Precise incline control from 0~20%.
- Clear & luxurious design, 6 window LED display showing time, speed, incline, calories, distance, program & heart rate.
- Various motivating programs for different workout requirements.
- Double shock absorption that provides suitable push off to reduce the possibility of injury to knees and joints.
- Comes with Aluminum strip on side rail.
- Heavy duty 2.5mm reliable orthopedic running belt.
- Sweat proof console design.
- Two cup / bottle holders.
- Maximum User Weight: 180 kgs.
- LXWXH: 190X96X165 CM.