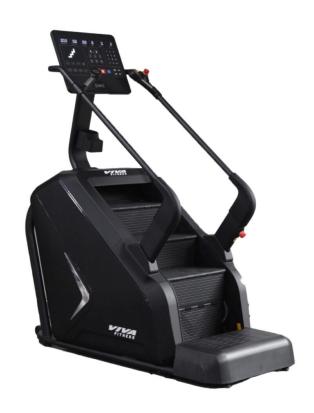

## KH-5050 Stepmill

## **Specifications**

- Magnetic EMS system.
- Console: 6 window LED dot-matrix display.
- Speed & Start / Stop button on handle bar.
- Data readout : Speed level, calories, time, distance, steps etc.
- Program: P1-36 + FAT + User / Countdown / Manual Floor mode & Cool down.
- 3 Emergency stop switch including infrared sensor.
- Step size : 21" wide step, 11" deep & 8" height
- Comes with wireless charger.
- With water bottle holder.
- Max user weight: 180 kgs.
- LXWXH: 167X87X131 CM.