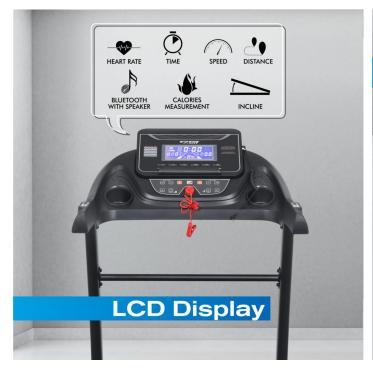

## **Specifications**

- For high end home use
- 4.5 HP powerful AC grade motor (2.25 HP continuous)
- Speed: 1 ~ 16 kmph
  Power incline: 0~ 15%
- Running surface : 18 x 52 inches
- 7" LCD window that readout : time, speed, distance, incline, calories & pulse
- Various workout programs, each is designed by certified personal trainers to help you run faster & loose weight & keep toned
- Instant speed & incline keys on console
- Advance cushioning technology function
- Heavy duty running belt
- Bluetooth with speaker / MP3 / USB
- Wheels for easy transportation
- Cylinder provides hand free deck folding system
- Easily foldable
- Maximum User Weight : 120 Kgs