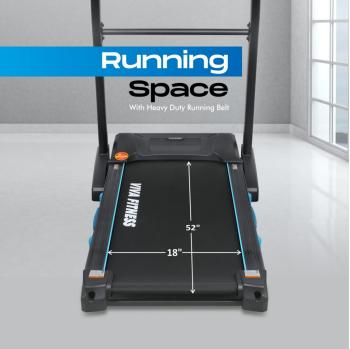

## **Specifications**

- For high end home use
- 4.5 HP powerful AC grade motor (2.25 HP continuous)
- Speed: 1 ~ 16 kmph
  Power incline: 0~ 15%
- Running surface : 18 x 52 inches
- 7" LCD window that readout : time, speed, distance, incline, calories & pulse
- Various workout programs, each is designed by certified personal trainers to help you run faster & loose weight & keep toned
- Instant speed & incline keys on console
- Advance cushioning technology function
- Heavy duty running belt
- Bluetooth with speaker / MP3 / USB
- Wheels for easy transportation
- Cylinder provides hand free deck folding system
- Easily foldable
- Maximum User Weight : 120 Kgs