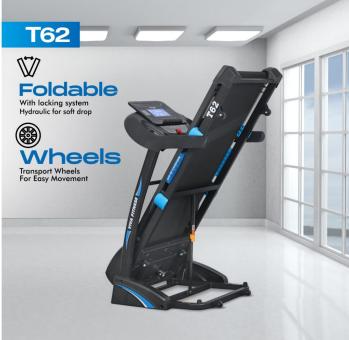

## **Specifications**

- For high end home use
- 4.5 HP powerful AC grade motor (2.25 HP continuous)
- Speed: 1 ~ 16 kmph
  Power incline: 0~ 15%
- Running surface : 18 x 52 inches
- 7" LCD window that readout : time, speed, distance, incline, calories & pulse
- Various workout programs, each is designed by certified personal trainers to help you run faster & loose weight & keep toned
- Instant speed & incline keys on console
- Advance cushioning technology function
- Heavy duty running belt
- Bluetooth with speaker / MP3 / USB
- Wheels for easy transportation
- Cylinder provides hand free deck folding system
- Easily foldable
- Maximum User Weight : 120 Kgs