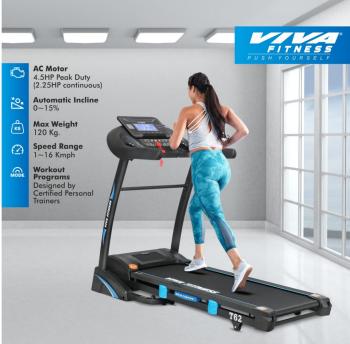

## **Specifications**

- For high end home use
- 4.5 HP powerful AC grade motor (2.25 HP continuous)
- Speed: 1 ~ 16 kmph
  Power incline: 0~ 15%
- Running surface : 18 x 52 inches
- 7" LCD window that readout : time, speed, distance, incline, calories & pulse
- Various workout programs, each is designed by certified personal trainers to help you run faster & loose weight & keep toned
- Instant speed & incline keys on console
- Advance cushioning technology function
- Heavy duty running belt
- Bluetooth with speaker / MP3 / USB
- Wheels for easy transportation
- Cylinder provides hand free deck folding system
- Easily foldable
- Maximum User Weight : 120 Kgs