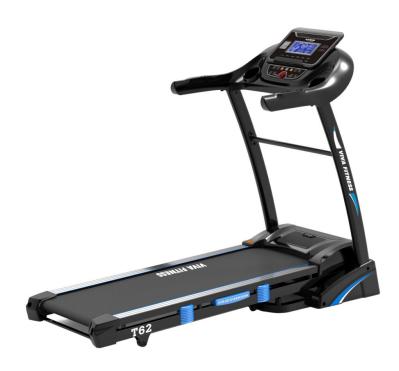

## T-62 Motorized Treadmill

## **Specifications**

- For high end home use
- 4.5 HP powerful AC grade motor (2.25 HP continuous)
- Speed: 1 ~ 16 kmph
  Power incline: 0~ 15%
- Running surface : 18 x 52 inches
- 7" LCD window that readout : time, speed, distance, incline, calories & pulse
- Various workout programs, each is designed by certified personal trainers to help you run faster & loose weight & keep toned
- Instant speed & incline keys on console
- Advance cushioning technology function
- Heavy duty running belt
- Bluetooth with speaker / MP3 / USB
- Wheels for easy transportation
- Cylinder provides hand free deck folding system
- Easily foldable
- Maximum User Weight : 120 Kgs