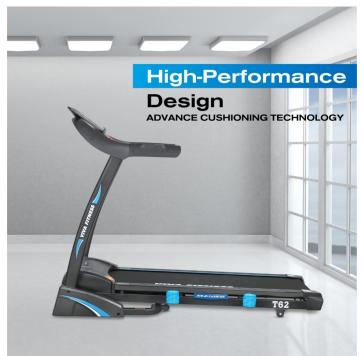

## **Specifications**

- For high end home use
- 4.5 HP powerful AC grade motor (2.25 HP continuous)
- Speed: 1 ~ 16 kmph
  Power incline: 0~ 15%
- Running surface : 18 x 52 inches
- 7" LCD window that readout : time, speed, distance, incline, calories & pulse
- Various workout programs, each is designed by certified personal trainers to help you run faster & loose weight & keep toned
- Instant speed & incline keys on console
- Advance cushioning technology function
- Heavy duty running belt
- Bluetooth with speaker / MP3 / USB
- Wheels for easy transportation
- Cylinder provides hand free deck folding system
- Easily foldable
- Maximum User Weight : 120 Kgs