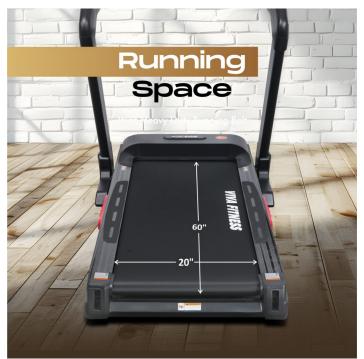

## **Specifications**

- For high end home use
- 5 HP powerful AC grade motor (2.5 HP continuous)
- Speed: 1 ~ 20 kmph
  Power incline: 0~ 15%
- Running surface : 20 x 60 inches
- LED window that readout : time, speed, distance, incline, calories & pulse
- Various workout programs, each is designed by certified personal trainers to help you run faster & loose weight & keep toned
- Instant speed & incline keys on console
- Advance cushioning technology function
- Heavy duty running belt
- Bluetooth with speaker & wireless charging & blue tooth App (can be linked with Fitshow & Zwift & Kinomap)
- Comes with tablet / phone holder
- Wheels for easy transportation
- Cylinder provides hand free deck folding system
- Easily foldable
- Maximum User Weight: 130 Kgs