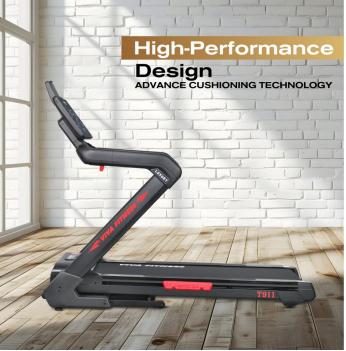

## **Specifications**

- For high end home use
- 5 HP powerful AC grade motor (2.5 HP continuous)
- Speed: 1 ~ 20 kmph
  Power incline: 0~ 15%
- Running surface : 20 x 60 inches
- LED window that readout : time, speed, distance, incline, calories & pulse
- Various workout programs, each is designed by certified personal trainers to help you run faster & loose weight & keep toned
- Instant speed & incline keys on console
- Advance cushioning technology function
- Heavy duty running belt
- Bluetooth with speaker & wireless charging & blue tooth App (can be linked with Fitshow & Zwift & Kinomap)
- Comes with tablet / phone holder
- Wheels for easy transportation
- Cylinder provides hand free deck folding system
- Easily foldable
- Maximum User Weight: 130 Kgs