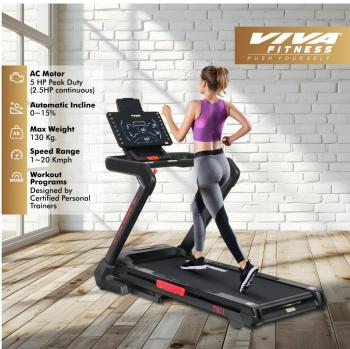

## T-911 Motorized Treadmill

## **Specifications**

- For high end home use
- 5 HP powerful AC grade motor (2.5 HP continuous)
- Speed: 1 ~ 20 kmph
  Power incline: 0~ 15%
- Running surface : 20 x 60 inches
- LED window that readout : time, speed, distance, incline, calories & pulse
- Various workout programs, each is designed by certified personal trainers to help you run faster & loose weight & keep toned
- Instant speed & incline keys on console
- Advance cushioning technology function
- Heavy duty running belt
- Bluetooth with speaker & wireless charging & blue tooth App (can be linked with Fitshow & Zwift & Kinomap)
- Comes with tablet / phone holder
- Wheels for easy transportation
- Cylinder provides hand free deck folding system
- Easily foldable
- Maximum User Weight: 130 Kgs