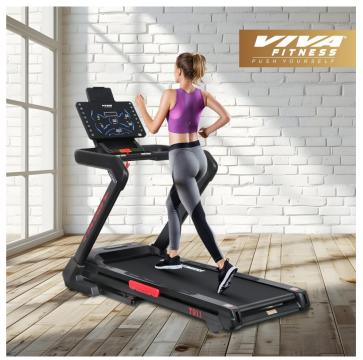

## T-911 Motorized Treadmill

## **Specifications**

- For high end home use
- 5 HP powerful AC grade motor (2.5 HP continuous)
- Speed: 1 ~ 20 kmph
  Power incline: 0~ 15%
- Running surface : 20 x 60 inches
- LED window that readout : time, speed, distance, incline, calories & pulse
- Various workout programs, each is designed by certified personal trainers to help you run faster & loose weight & keep toned
- Instant speed & incline keys on console
- Advance cushioning technology function
- Heavy duty running belt
- Bluetooth with speaker & wireless charging & blue tooth App (can be linked with Fitshow & Zwift & Kinomap)
- Comes with tablet / phone holder
- Wheels for easy transportation
- Cylinder provides hand free deck folding system
- Easily foldable
- Maximum User Weight: 130 Kgs