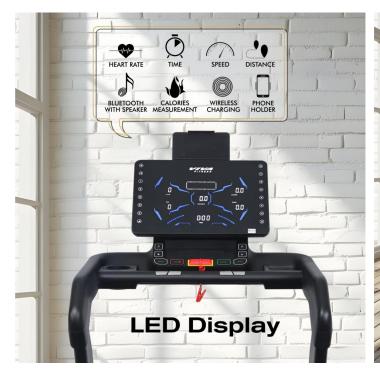

## **Specifications**

- For high end home use
- 5 HP powerful AC grade motor (2.5 HP continuous)
- Speed: 1 ~ 20 kmph
  Power incline: 0~ 15%
- Running surface : 20 x 60 inches
- LED window that readout : time, speed, distance, incline, calories & pulse
- Various workout programs, each is designed by certified personal trainers to help you run faster & loose weight & keep toned
- Instant speed & incline keys on console
- Advance cushioning technology function
- Heavy duty running belt
- Bluetooth with speaker & wireless charging & blue tooth App (can be linked with Fitshow & Zwift & Kinomap)
- Comes with tablet / phone holder
- Wheels for easy transportation
- Cylinder provides hand free deck folding system
- Easily foldable
- Maximum User Weight: 130 Kgs