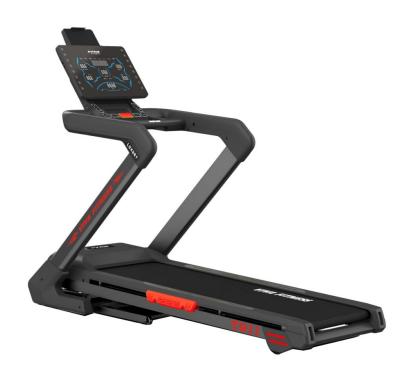

## T-911 Motorized Treadmill

## **Specifications**

- For high end home use
- 5 HP powerful AC grade motor (2.5 HP continuous)
- Speed: 1 ~ 20 kmph
  Power incline: 0~ 15%
- Running surface : 20 x 60 inches
- LED window that readout : time, speed, distance, incline, calories & pulse
- Various workout programs, each is designed by certified personal trainers to help you run faster & loose weight & keep toned
- Instant speed & incline keys on console
- Advance cushioning technology function
- Heavy duty running belt
- Bluetooth with speaker & wireless charging & blue tooth App (can be linked with Fitshow & Zwift & Kinomap)
- Comes with tablet / phone holder
- Wheels for easy transportation
- Cylinder provides hand free deck folding system
- Easily foldable
- Maximum User Weight: 130 Kgs