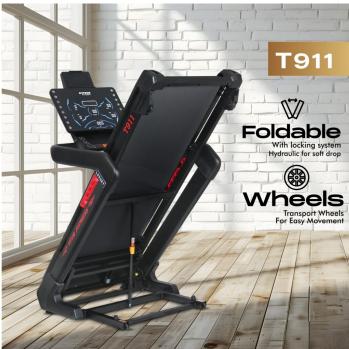

## **Specifications**

- For high end home use
- 5 HP powerful AC grade motor (2.5 HP continuous)
- Speed: 1 ~ 20 kmph
  Power incline: 0~ 15%
- Running surface : 20 x 60 inches
- LED window that readout : time, speed, distance, incline, calories & pulse
- Various workout programs, each is designed by certified personal trainers to help you run faster & loose weight & keep toned
- Instant speed & incline keys on console
- Advance cushioning technology function
- Heavy duty running belt
- Bluetooth with speaker & wireless charging & blue tooth App (can be linked with Fitshow & Zwift & Kinomap)
- Comes with tablet / phone holder
- Wheels for easy transportation
- Cylinder provides hand free deck folding system
- Easily foldable
- Maximum User Weight: 130 Kgs