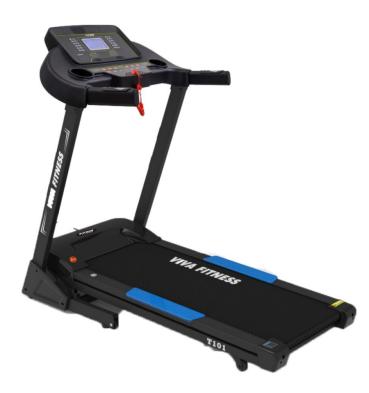

## T-101 Motorized Treadmill

## Specifications

- 3.5 HP powerful AC grade motor (1.75 HP continuous)
- Speed : 0.8 ~ 16 km/h
- Power Incline : 0 ~ 15%
- Running Surface : 18 x 47 inches
- 7" LCD window that readout : time, speed, distance, incline, calories & pulse
  Various workout programs, each is designed by certified
- personal trainers to help you run faster, loose weight & keep toned.
- Instant speed & incline keys on console
- Advance cushioning technology function
- Heavy duty running belt
- Bluetooth with speaker
- Wheels for easy transportation
- Cylinder provides hand free deck folding system
- Easily foldable
- Maximum User Weight : 120 Kgs