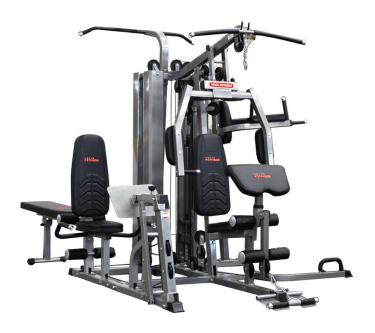

## 418CA STAR Commercial Multi Gym

## **Specifications**

- Innovative design and ideal for corporate & society use
- 6 station gym with 2 steel weight stacks of 70 Kgs. each
- Multiple Exercise Function Leg extension, Leg press, Hi-Lo pully, Lat pull, Bicep curl, Pec Dec, Multi press, Tricep extension, Abdominal crunch, Bench press, Vertical Knee raise, Chin up & Dips stand
- Durable powder coated finish
- Comfortable seat pads
- Arc cover for protection
- 332cm (L) x 244cm (W) x 230cm (H) Watch Video