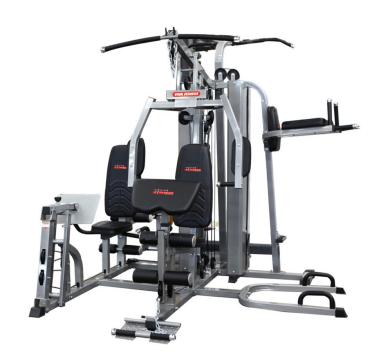

## 418CA STAR Commercial Multi Gym

## **Specifications**

- Innovative design and ideal for corporate & society use
- 6 station gym with 2 steel weight stacks of 70 Kgs. each
- Multiple Exercise Function Leg extension, Leg press, Hi-Lo pully, Lat pull, Bicep curl, Pec Dec, Multi press, Tricep extension, Abdominal crunch, Bench press, Vertical Knee raise, Chin up & Dips stand
- Durable powder coated finish
- Comfortable seat pads
- Arc cover for protection
- 332cm (L) x 244cm (W) x 230cm (H) Watch Video