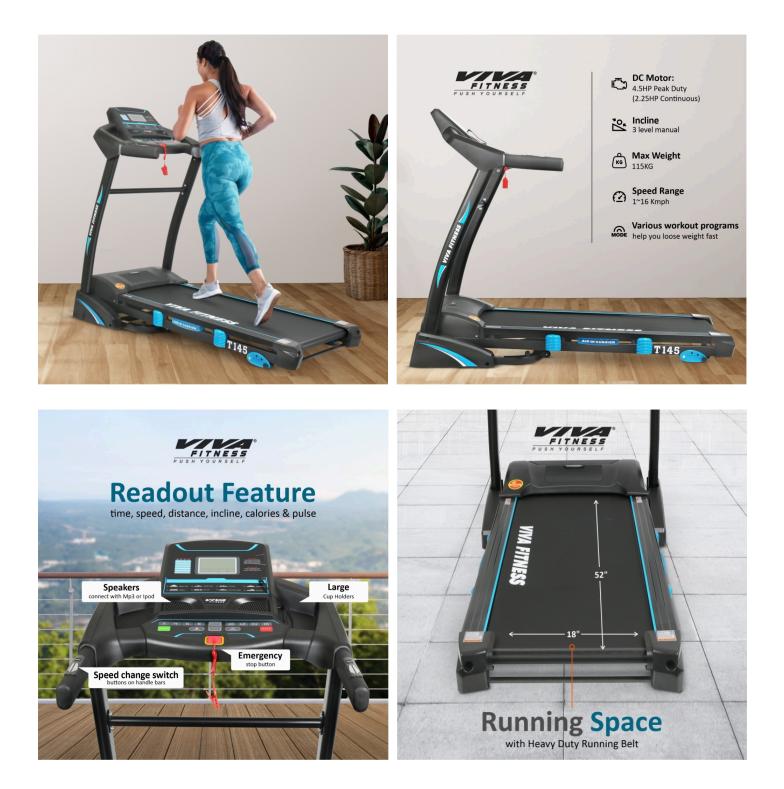

## Specifications

- DC Motor : 4.5 HP peak duty (2.25 HP continuous)
- Speed Range : 1 ~ 16 kmph
- Incline : 3 level manual
- Running surface : 18 x 52 inches
- Display : 1 large LCD window
- Various workout programs, each is designed by certified personal trainers to help you run faster, loose weight & keep toned
- Readout : speed, time, body fat, calories, distance & pulse
- Speaker to connect with bluetooth
- Speed and incline switch button on the handle bar
- Emergency stop button
- Wheels for transportation
- Heavy duty running belt
- Large cup holders
- Cylinder provide hand free deck folding down
- Foldable with locking system
- Easy Installation
- Maximum User Weight : 115 Kgs <u>Download User Manual</u>