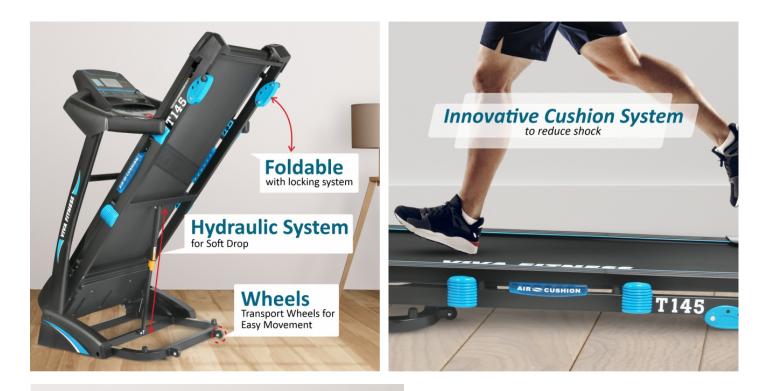

## Specifications

- DC Motor : 4.5 HP peak duty (2.25 HP continuous)
- Speed Range : 1 ~ 16 kmph
- Incline : 3 level manual
- Running surface : 18 x 52 inches
- Display : 1 large LCD window
- Various workout programs, each is designed by certified personal trainers to help you run faster, loose weight & keep toned
- Readout : speed, time, body fat, calories, distance & pulse
- Speaker to connect with bluetooth
- Speed and incline switch button on the handle bar
- Emergency stop button
- Wheels for transportation
- Heavy duty running belt
- Large cup holders
- Cylinder provide hand free deck folding down
- Foldable with locking system
- Easy Installation
- Maximum User Weight : 115 Kgs <u>Download User Manual</u>