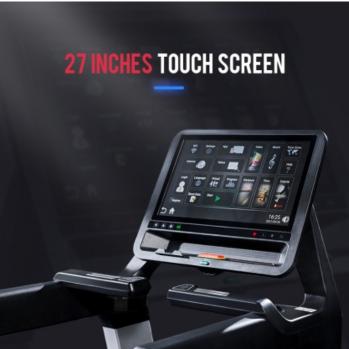

## **Specifications**

- 27" capacitive touch screen with 1920×1080 HD resolution display.
- Supports Wi-Fi connection and web browsing.
- Durable AC motor driving system with over-current, short-circuit and comprehensive protection function
- 5.0 HP AC continuous (10.0 HP Peak) motor.
- 25" x 67" running surface.
- Speed: 1~25 kmph.
- Precise incline control from -3~18%
- Unique -3% declinable deck.
- Equipped with an automatic lubrication system.
- Direct speed & incline keys on the console.
- Built-in 24 motivating programs for different workout requirements.
- Extra heavy duty steel base with double cell neoprene rubber system for excellent suspension.
- 1" thick fibre board running deck.
- With cordless mobile charger.
- Heavy duty reliable 2 ply commercial grade
- German Siegling running belt.
- Large sized twin cup holder with a built-in tray.
- Emergency stop button.
- Sweat proof console design.
- Maximum User Weight: 200 Kgs.
- L X W X H : 221 X 98 X 176 CM.