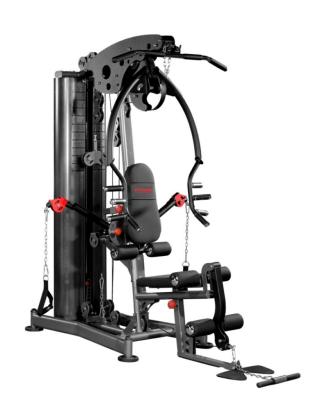

## 318MG Multi Gym

- Innovative design and ideal for corporate & society use
- Multi station gym with 1 steel weight stacks of 90 Kgs.
- Multiple Exercise Function Seated bench press, Row, Pull down, Chest clamp, Tricep push down, Standing abdominal curl, Leg extension, Standing leg curl, Standing bicep curl, Golf, Arm extension, Front raise & Shrugs.
- Durable powder coated finish
- Durable powder coated finish
- Comfortable seat pads
- Arc cover for protection
- LXWXH: 213X150X213 CM