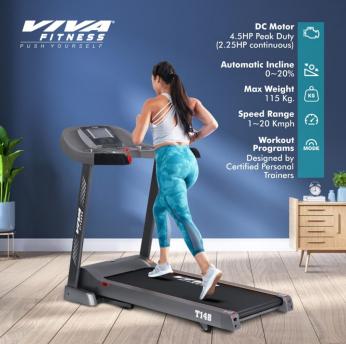

## **Specifications**

- DC Motor: 4.5 HP peak duty (2.25 HP continuous)
- Speed Range:1.0-20kmph.
- Power Incline:0-15%.
- Running Surface: 20×47 inches.
- Display: Large LCD blue back light.
- Readout: Time, speed, incline, distance, calories & pulse.
- Various workout programs, each is designed by certified.
- Personal trainers to help you run faster, loose weight and keep toned. Instant speed and incline keys on console.
- Heavy duty running belt.
- Bluetooth music function with speaker.
- Wheels for easy transportation.
- Cylinder provides hand free deck folding system.
- Easily foldable.
- Maximum User Weight:115Kgs.