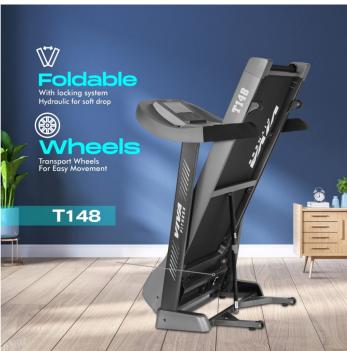

## **Specifications**

- DC Motor: 4.5 HP peak duty (2.25 HP continuous)
- Speed Range:1.0-20kmph.
- Power Incline:0-15%.
- Running Surface: 20×47 inches.
- Display: Large LCD blue back light.
- Readout: Time, speed, incline, distance, calories & pulse.
- Various workout programs, each is designed by certified.
- Personal trainers to help you run faster, loose weight and keep toned. Instant speed and incline keys on console.
- Heavy duty running belt.
- Bluetooth music function with speaker.
- Wheels for easy transportation.
- Cylinder provides hand free deck folding system.
- Easily foldable.
- Maximum User Weight:115Kgs.