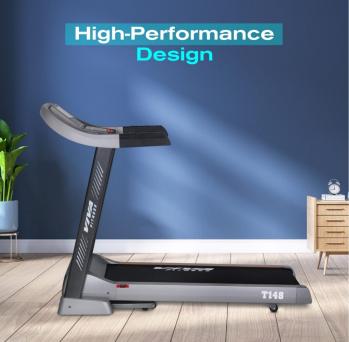

## T-148 Motorized Treadmill

## **Specifications**

- DC Motor: 4.5 HP peak duty (2.25 HP continuous)
- Speed Range:1.0-20kmph.
- Power Incline:0-15%.
- Running Surface: 20×47 inches.
- Display: Large LCD blue back light.
- Readout: Time, speed, incline, distance, calories & pulse.
- Various workout programs, each is designed by certified.
- Personal trainers to help you run faster, loose weight and keep toned. Instant speed and incline keys on console.
- Heavy duty running belt.
- Bluetooth music function with speaker.
- Wheels for easy transportation.
- Cylinder provides hand free deck folding system.
- Easily foldable.
- Maximum User Weight:115Kgs.