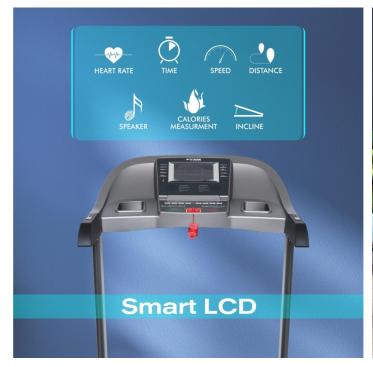

## **Specifications**

- DC Motor: 4.5 HP peak duty (2.25 HP continuous)
- Speed Range:1.0-20kmph.
- Power Incline:0-15%.
- Running Surface: 20×47 inches.
- Display: Large LCD blue back light.
- Readout: Time, speed, incline, distance, calories & pulse.
- Various workout programs, each is designed by certified.
- Personal trainers to help you run faster, loose weight and keep toned. Instant speed and incline keys on console.
- Heavy duty running belt.
- Bluetooth music function with speaker.
- Wheels for easy transportation.
- Cylinder provides hand free deck folding system.
- Easily foldable.
- Maximum User Weight:115Kgs.