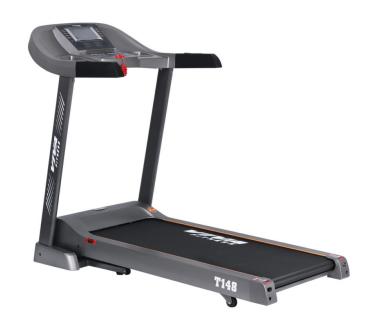

## T-148 Motorized Treadmill

## **Specifications**

- DC Motor: 4.5 HP peak duty (2.25 HP continuous)
- Speed Range:1.0-20kmph.
- Power Incline:0-15%.
- Running Surface: 20×47 inches.
- Display: Large LCD blue back light.
- Readout: Time, speed, incline, distance, calories & pulse.
- Various workout programs, each is designed by certified.
- Personal trainers to help you run faster, loose weight and keep toned. Instant speed and incline keys on console.
- Heavy duty running belt.
- Bluetooth music function with speaker.
- Wheels for easy transportation.
- Cylinder provides hand free deck folding system.
- Easily foldable.
- Maximum User Weight:115Kgs.