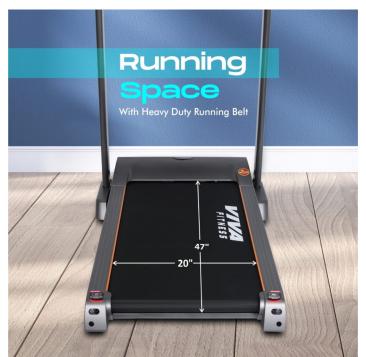

## **Specifications**

- DC Motor: 4.5 HP peak duty (2.25 HP continuous)
- Speed Range:1.0-20kmph.
- Power Incline:0-15%.
- Running Surface: 20×47 inches.
- Display: Large LCD blue back light.
- Readout: Time, speed, incline, distance, calories & pulse.
- Various workout programs, each is designed by certified.
- Personal trainers to help you run faster, loose weight and keep toned. Instant speed and incline keys on console.
- Heavy duty running belt.
- Bluetooth music function with speaker.
- Wheels for easy transportation.
- Cylinder provides hand free deck folding system.
- Easily foldable.
- Maximum User Weight:115Kgs.