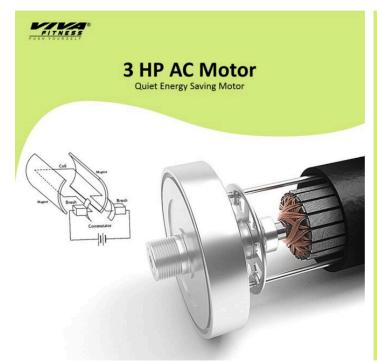

## **Specifications**

• 3 HP powerful AC motor (1.5 HP continuous)

Speed Range: 1~14 kmph
3 level manual incline
Running surface: 17" x 48"
Display: LCD blue back light

• Readout : time, speed, distance, incline, calories & pulse