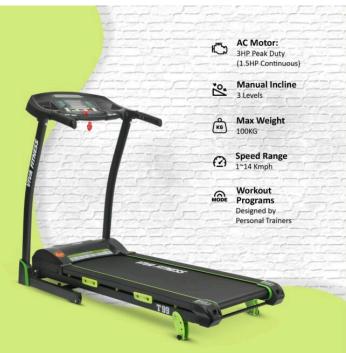

## **Specifications**

• 3 HP powerful AC motor (1.5 HP continuous)

Speed Range: 1~14 kmph
3 level manual incline
Running surface: 17" x 48"
Display: LCD blue back light

• Readout : time, speed, distance, incline, calories & pulse

• Various workout programs, each is designed by certified personal trainers to help you run faster, loose weight & keep toned.

Instant speed key on consoleInnovative cushioning system

Heavy duty running belt

• MP3 & USB function with speaker

Wheels for easy transportation

• Cylinder provides hand free deck folding system

Easily foldable

Maximum User Weight : 100 Kgs

**Download User Manual** 

© Viva Fitness https://www.vivafitness.net