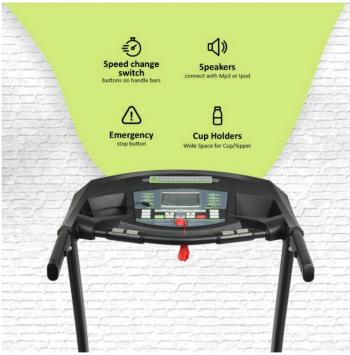

## **Specifications**

• 3 HP powerful AC motor (1.5 HP continuous)

Speed Range: 1~14 kmph
3 level manual incline
Running surface: 17" x 48"
Display: LCD blue back light

• Readout : time, speed, distance, incline, calories & pulse

• MP3 & USB function with speaker

Wheels for easy transportation

• Cylinder provides hand free deck folding system

Easily foldable

Maximum User Weight : 100 Kgs

**Download User Manual** 

© Viva Fitness https://www.vivafitness.net