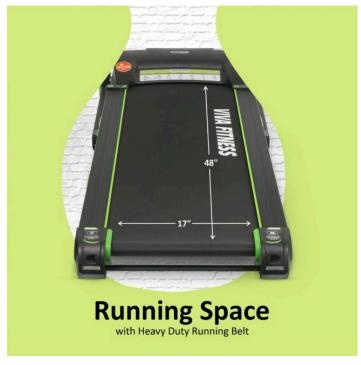

## **Specifications**

• 3 HP powerful AC motor (1.5 HP continuous)

Speed Range: 1~14 kmph
3 level manual incline
Running surface: 17" x 48"
Display: LCD blue back light

• Readout : time, speed, distance, incline, calories & pulse