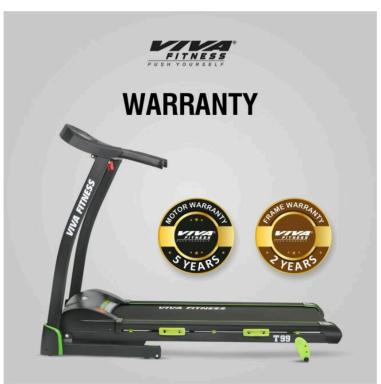

ls / Motorized Treadmills

## T-99 Motorized Treadmill

## **Specifications**

• 3 HP powerful AC motor (1.5 HP continuous)

Speed Range: 1~14 kmph
3 level manual incline
Running surface: 17" x 48"
Display: LCD blue back light

• Readout : time, speed, distance, incline, calories & pulse

• Various workout programs, each is designed by certified personal trainers to help you run faster, loose weight & keep toned.

Instant speed key on consoleInnovative cushioning system

Heavy duty running belt

• MP3 & USB function with speaker

Wheels for easy transportation

• Cylinder provides hand free deck folding system

Easily foldable

Maximum User Weight : 100 Kgs

**Download User Manual** 



© Viva Fitness https://www.vivafitness.net











© Viva Fitness https://www.vivafitness.net









© Viva Fitness https://www.vivafitness.net