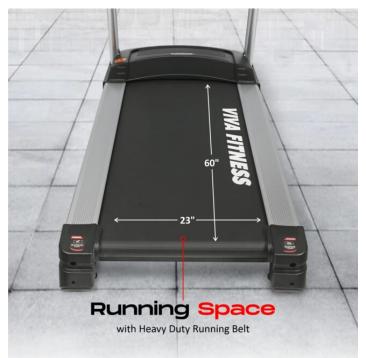

## **Specifications**

- For light commercial & high end home use
- 6 HP powerful AC grade motor (3 HP continuous)
- Large LCD screen with blue back light
- 24 preset programs, 1 manual & 3 user's manual
- Speed: 1 ~ 24 kmph
- Incline: 0 20%
- Running Surface : 23" x 60"
- Readout : time, speed, distance, incline, calories, & program
- MP3 system
- Built-in speakers
- 8 piece high class suspension shock absorbing deck that protects the joints from injury and provide a good feeling while running
- Heavy duty running belt
- Maximum User Weight: 130 Kgs