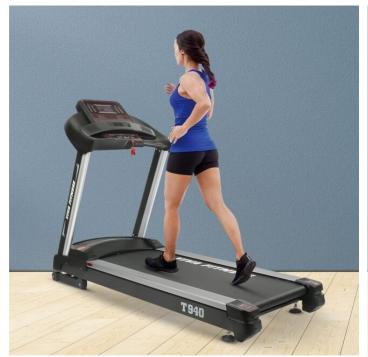

## T-940 Motorized Treadmill

## **Specifications**

- For light commercial & high end home use
- 6 HP powerful AC grade motor (3 HP continuous)
- Large LCD screen with blue back light
- 24 preset programs, 1 manual & 3 user's manual
- Speed: 1 ~ 24 kmph
- Incline: 0 20%
- Running Surface : 23" x 60"
- Readout : time, speed, distance, incline, calories, & program
- MP3 system
- Built-in speakers
- 8 piece high class suspension shock absorbing deck that protects the joints from injury and provide a good feeling while running
- Heavy duty running belt
- Maximum User Weight: 130 Kgs