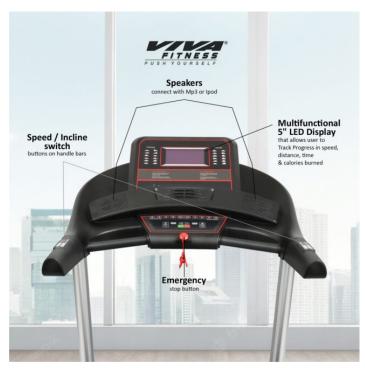

## **Specifications**

- For light commercial & high end home use
- 6 HP powerful AC grade motor (3 HP continuous)
- Large LCD screen with blue back light
- 24 preset programs, 1 manual & 3 user's manual
- Speed: 1 ~ 24 kmph
- Incline: 0 20%
- Running Surface : 23" x 60"
- Readout : time, speed, distance, incline, calories, & program
- MP3 system
- Built-in speakers
- 8 piece high class suspension shock absorbing deck that protects the joints from injury and provide a good feeling while running
- Heavy duty running belt
- Maximum User Weight: 130 Kgs