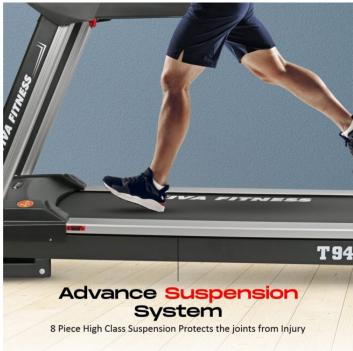

## **Specifications**

- For light commercial & high end home use
- 6 HP powerful AC grade motor (3 HP continuous)
- Large LCD screen with blue back light
- 24 preset programs, 1 manual & 3 user's manual
- Speed: 1 ~ 24 kmph
- Incline: 0 20%
- Running Surface : 23" x 60"
- Readout : time, speed, distance, incline, calories, & program
- MP3 system
- Built-in speakers
- 8 piece high class suspension shock absorbing deck that protects the joints from injury and provide a good feeling while running
- Heavy duty running belt
- Maximum User Weight: 130 Kgs