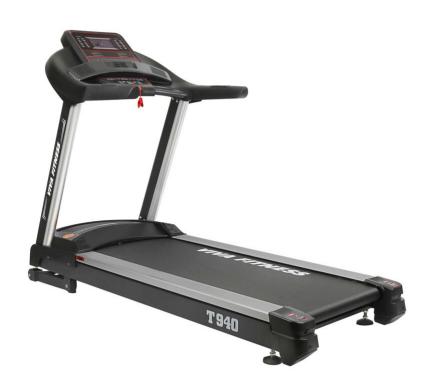

## T-940 Motorized Treadmill

## **Specifications**

- For light commercial & high end home use
- 6 HP powerful AC grade motor (3 HP continuous)
- Large LCD screen with blue back light
- 24 preset programs, 1 manual & 3 user's manual
- Speed: 1 ~ 24 kmph
- Incline: 0 20%
- Running Surface : 23" x 60"
- Readout : time, speed, distance, incline, calories, & program
- MP3 system
- Built-in speakers
- 8 piece high class suspension shock absorbing deck that protects the joints from injury and provide a good feeling while running
- Heavy duty running belt
- Maximum User Weight: 130 Kgs