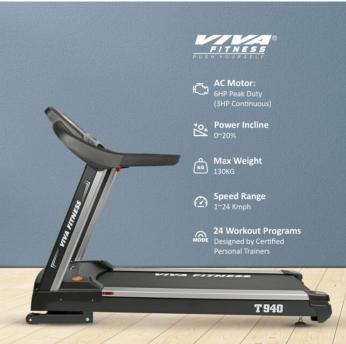

## **Specifications**

- For light commercial & high end home use
- 6 HP powerful AC grade motor (3 HP continuous)
- Large LCD screen with blue back light
- 24 preset programs, 1 manual & 3 user's manual
- Speed: 1 ~ 24 kmph
- Incline: 0 20%
- Running Surface : 23" x 60"
- Readout : time, speed, distance, incline, calories, & program
- MP3 system
- Built-in speakers
- 8 piece high class suspension shock absorbing deck that protects the joints from injury and provide a good feeling while running
- Heavy duty running belt
- Maximum User Weight: 130 Kgs