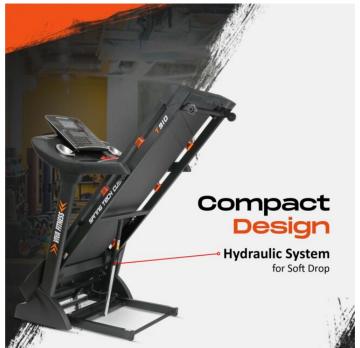

## **Specifications**

- For high end home use
- 4 HP powerful AC motor (2 HP continuous)
- Speed :- 1 ~ 20 kmph
- Incline : 0 ~15%.
- Running surface : 20 x 60 inches
- 7" large LCD window that readouts : time, speed, distance, incline, calories and programs.
- Various workout programs, to meet different user requirements.
- Instant speed and incline keys
- Speakers to connect with Mp3 or Ipod.
- Innovative cushioning system
- Heavy duty running belt
- Cylinder provide hand free deck folding system
- Easily foldable
- Maximum User Weight: 130 Kgs <u>Download User Manual</u>