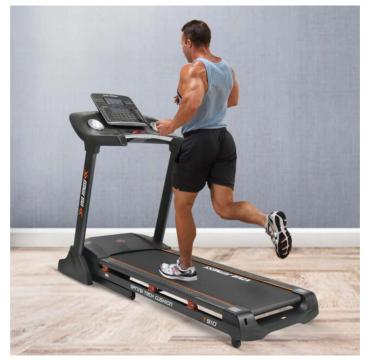

## T-910 Motorized Treadmill

## **Specifications**

- For high end home use
- 4 HP powerful AC motor (2 HP continuous)
- Speed :- 1 ~ 20 kmph
- Incline : 0 ~15%.
- Running surface : 20 x 60 inches
- 7" large LCD window that readouts : time, speed, distance, incline, calories and programs.
- Various workout programs, to meet different user requirements.
- Instant speed and incline keys
- Speakers to connect with Mp3 or Ipod.
- Innovative cushioning system
- Heavy duty running belt
- Cylinder provide hand free deck folding system
- Easily foldable
- Maximum User Weight: 130 Kgs <u>Download User Manual</u>