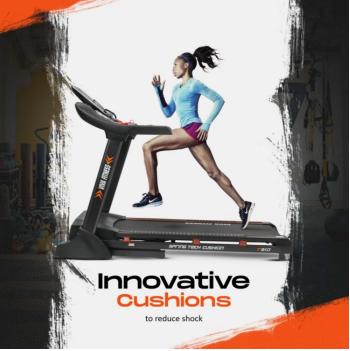

## **Specifications**

- For high end home use
- 4 HP powerful AC motor (2 HP continuous)
- Speed :- 1 ~ 20 kmph
- Incline : 0 ~15%.
- Running surface : 20 x 60 inches
- 7" large LCD window that readouts : time, speed, distance, incline, calories and programs.
- Various workout programs, to meet different user requirements.
- Instant speed and incline keys
- Speakers to connect with Mp3 or Ipod.
- Innovative cushioning system
- Heavy duty running belt
- Cylinder provide hand free deck folding system
- Easily foldable
- Maximum User Weight: 130 Kgs <u>Download User Manual</u>