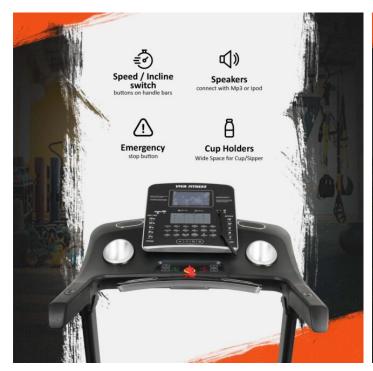

## **Specifications**

- For high end home use
- 4 HP powerful AC motor (2 HP continuous)
- Speed :- 1 ~ 20 kmph
- Incline : 0 ~15%.
- Running surface : 20 x 60 inches
- 7" large LCD window that readouts : time, speed, distance, incline, calories and programs.
- Various workout programs, to meet different user requirements.
- Instant speed and incline keys
- Speakers to connect with Mp3 or Ipod.
- Innovative cushioning system
- Heavy duty running belt
- Cylinder provide hand free deck folding system
- Easily foldable
- Maximum User Weight: 130 Kgs <u>Download User Manual</u>