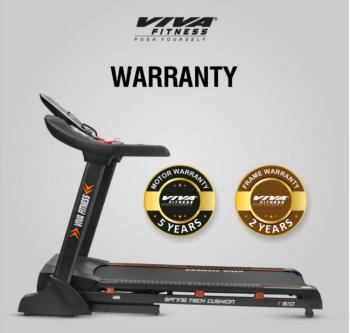

## **Specifications**

- For high end home use
- 4 HP powerful AC motor (2 HP continuous)
- Speed :- 1 ~ 20 kmph
- Incline : 0 ~15%.
- Running surface : 20 x 60 inches
- 7" large LCD window that readouts : time, speed, distance, incline, calories and programs.
- Various workout programs, to meet different user requirements.
- Instant speed and incline keys
- Speakers to connect with Mp3 or Ipod.
- Innovative cushioning system
- Heavy duty running belt
- Cylinder provide hand free deck folding system
- Easily foldable
- Maximum User Weight: 130 Kgs <u>Download User Manual</u>