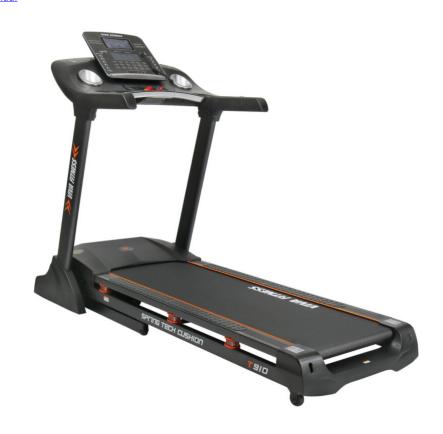

## T-910 Motorized Treadmill

## **Specifications**

- For high end home use
- 4 HP powerful AC motor (2 HP continuous)
- Speed :- 1 ~ 20 kmph
- Incline : 0 ~15%.
- Running surface : 20 x 60 inches
- 7" large LCD window that readouts : time, speed, distance, incline, calories and programs.
- Various workout programs, to meet different user requirements.
- Instant speed and incline keys
- Speakers to connect with Mp3 or Ipod.
- Innovative cushioning system
- Heavy duty running belt
- Cylinder provide hand free deck folding system
- Easily foldable
- Maximum User Weight: 130 Kgs <u>Download User Manual</u>