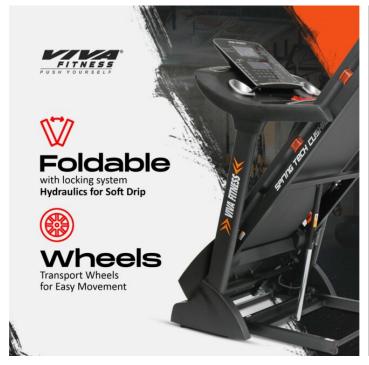

## **Specifications**

- For high end home use
- 4 HP powerful AC motor (2 HP continuous)
- Speed :- 1 ~ 20 kmph
- Incline : 0 ~15%.
- Running surface : 20 x 60 inches
- 7" large LCD window that readouts : time, speed, distance, incline, calories and programs.
- Various workout programs, to meet different user requirements.
- Instant speed and incline keys
- Speakers to connect with Mp3 or Ipod.
- Innovative cushioning system
- Heavy duty running belt
- Cylinder provide hand free deck folding system
- Easily foldable
- Maximum User Weight: 130 Kgs <u>Download User Manual</u>