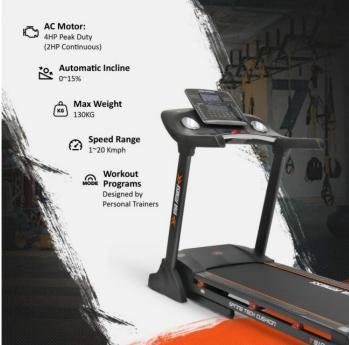

## **Specifications**

- For high end home use
- 4 HP powerful AC motor (2 HP continuous)
- Speed :- 1 ~ 20 kmph
- Incline : 0 ~15%.
- Running surface : 20 x 60 inches
- 7" large LCD window that readouts : time, speed, distance, incline, calories and programs.
- Various workout programs, to meet different user requirements.
- Instant speed and incline keys
- Speakers to connect with Mp3 or Ipod.
- Innovative cushioning system
- Heavy duty running belt
- Cylinder provide hand free deck folding system
- Easily foldable
- Maximum User Weight: 130 Kgs <u>Download User Manual</u>