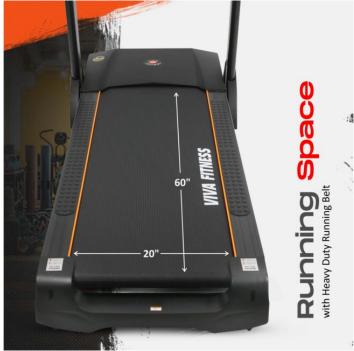

## **Specifications**

- For high end home use
- 4 HP powerful AC motor (2 HP continuous)
- Speed :- 1 ~ 20 kmph
- Incline : 0 ~15%.
- Running surface : 20 x 60 inches
- 7" large LCD window that readouts : time, speed, distance, incline, calories and programs.
- Various workout programs, to meet different user requirements.
- Instant speed and incline keys
- Speakers to connect with Mp3 or Ipod.
- Innovative cushioning system
- Heavy duty running belt
- Cylinder provide hand free deck folding system
- Easily foldable
- Maximum User Weight: 130 Kgs <u>Download User Manual</u>