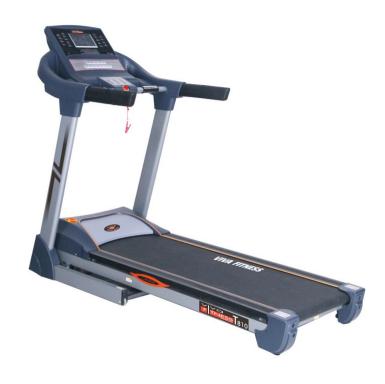

## T-810 Motorized Treadmill

## **Specifications**

• DC Motor: 6 HP peak duty (3 HP continuous)

• Speed Range : 1 ~ 20 kmph • Running surface : 20 x 60 inches • Power incline : 0 ~ 15%

• Display: 1 large LCD window

• Programs : 12 programs with body fat tester

• Readout : speed, time, calories, distance, incline and pulse

• Speakers to connect with Mp3 or Ipod

• Speed and incline switch button on the handle bar

• Emergency stop button • Wheels for transportation

• Heavy duty running belt

• Large cup holders

• Cylinder provide hand free deck folding down

• Foldable with locking system

Easy installation

• Maximum User Weight 130 Kgs **Download User Manual** 

© Viva Fitness https://www.vivafitness.net