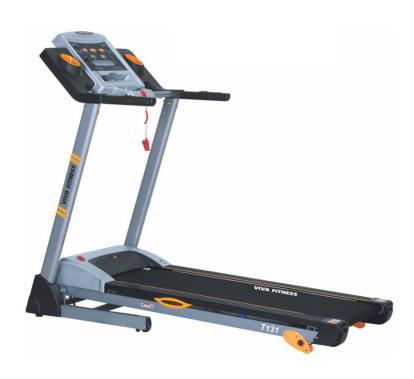

## T-131 Motorized Treadmill

## **Specifications**

• DC Motor : 4 HP peak duty (2 HP continuous)

Speed Range : 1 ~ 12 kmphIncline : 3 level manual

• Running surface : 17 x 50 inches

Display: 5 window LEDPrograms: P1 - P9 + body fat

• Readout : speed, time, distance, calories, body fat & pulse

• Speaker to connect with MP3

• Speed switch buttons on handle bar

Emergency stop buttonWheels for transportation

Heavy duty running beltLarge cup holders

• Cylinder provide hand free deck folding down

• Foldable with locking system