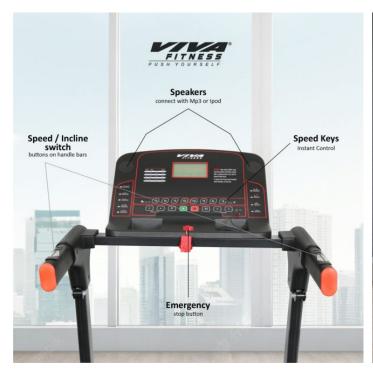

## **Specifications**

- DC Motor : 3.5 HP peak duty (1.75 HP continuous)
- Speed Range : 1 ~ 14 kmph.
- Incline : 0~15%.
- Running surface : 17 x 50 inches
- Display: 5" LCD screen with blue backlight
- Various workout programs which is designed by certified personal trainers.
- Readout : speed, time, calories, incline, distance & pulse.
- Speed & incline switch buttons on handle bars.
- Innovative cushion system.
- Emergency stop button.
- MP3 Function with speaker.
- Wheels for transportation.
- Heavy duty running belt.
- Large cup holders.
- Cylinder provide hand free deck folding down. Foldable with locking system.
- Easy Installation.
- Maximum User Weight: 100 Kgs