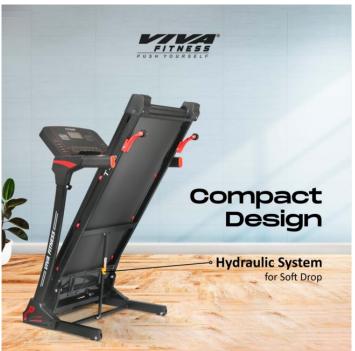

## **Specifications**

- DC Motor : 3.5 HP peak duty (1.75 HP continuous)
- Speed Range : 1 ~ 14 kmph.
- Incline : 0~15%.
- Running surface : 17 x 50 inches
- Display: 5" LCD screen with blue backlight
- Various workout programs which is designed by certified personal trainers.
- Readout : speed, time, calories, incline, distance & pulse.
- Speed & incline switch buttons on handle bars.
- Innovative cushion system.
- Emergency stop button.
- MP3 Function with speaker.
- Wheels for transportation.
- Heavy duty running belt.
- Large cup holders.
- Cylinder provide hand free deck folding down. Foldable with locking system.
- Easy Installation.
- Maximum User Weight: 100 Kgs