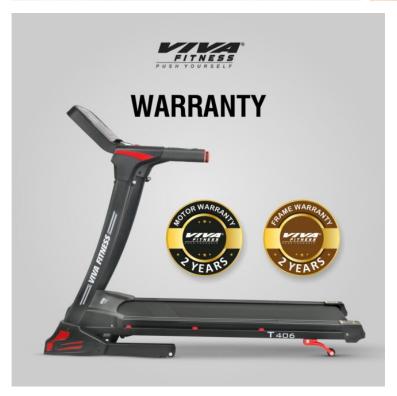

d Treadmill

## **Specifications**

- DC Motor : 3.5 HP peak duty (1.75 HP continuous)
- Speed Range : 1 ~ 14 kmph.
- Incline : 0~15%.
- Running surface : 17 x 50 inches
- Display: 5" LCD screen with blue backlight
- Various workout programs which is designed by certified personal trainers.
- Readout : speed, time, calories, incline, distance & pulse.
- Speed & incline switch buttons on handle bars.
- Innovative cushion system.
- Emergency stop button.
- MP3 Function with speaker.
- Wheels for transportation.
- Heavy duty running belt.
- Large cup holders.
- Cylinder provide hand free deck folding down. Foldable with locking system.
- Easy Installation.
- Maximum User Weight: 100 Kgs



© Viva Fitness https://www.vivafitness.net











© Viva Fitness https://www.vivafitness.net









© Viva Fitness https://www.vivafitness.net