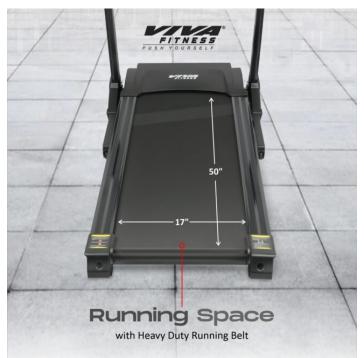

## **Specifications**

- DC Motor : 3.5 HP peak duty (1.75 HP continuous)
- Speed Range : 1 ~ 14 kmph.
- Incline : 0~15%.
- Running surface : 17 x 50 inches
- Display: 5" LCD screen with blue backlight
- Various workout programs which is designed by certified personal trainers.
- Readout : speed, time, calories, incline, distance & pulse.
- Speed & incline switch buttons on handle bars.
- Innovative cushion system.
- Emergency stop button.
- MP3 Function with speaker.
- Wheels for transportation.
- Heavy duty running belt.
- Large cup holders.
- Cylinder provide hand free deck folding down. Foldable with locking system.
- Easy Installation.
- Maximum User Weight: 100 Kgs