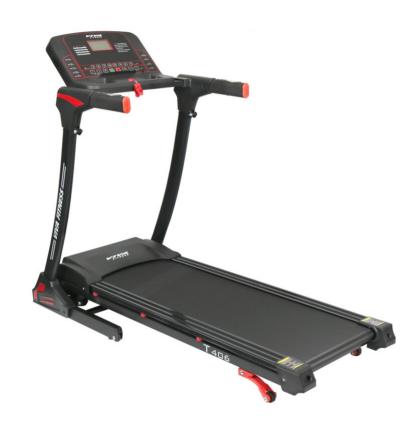

## T-406 Motorized Treadmill

## **Specifications**

- DC Motor : 3.5 HP peak duty (1.75 HP continuous)
- Speed Range : 1 ~ 14 kmph.
- Incline : 0~15%.
- Running surface : 17 x 50 inches
- Display: 5" LCD screen with blue backlight
- Various workout programs which is designed by certified personal trainers.
- Readout : speed, time, calories, incline, distance & pulse.
- Speed & incline switch buttons on handle bars.
- Innovative cushion system.
- Emergency stop button.
- MP3 Function with speaker.
- Wheels for transportation.
- Heavy duty running belt.
- Large cup holders.
- Cylinder provide hand free deck folding down. Foldable with locking system.
- Easy Installation.
- Maximum User Weight: 100 Kgs