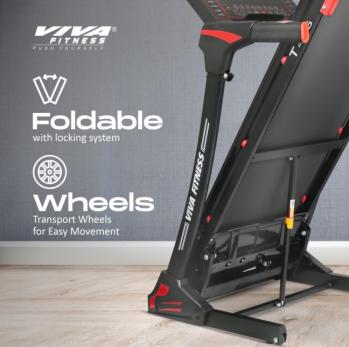

## **Specifications**

- DC Motor : 3.5 HP peak duty (1.75 HP continuous)
- Speed Range : 1 ~ 14 kmph.
- Incline : 0~15%.
- Running surface : 17 x 50 inches
- Display: 5" LCD screen with blue backlight
- Various workout programs which is designed by certified personal trainers.
- Readout : speed, time, calories, incline, distance & pulse.
- Speed & incline switch buttons on handle bars.
- Innovative cushion system.
- Emergency stop button.
- MP3 Function with speaker.
- Wheels for transportation.
- Heavy duty running belt.
- Large cup holders.
- Cylinder provide hand free deck folding down. Foldable with locking system.
- Easy Installation.
- Maximum User Weight: 100 Kgs