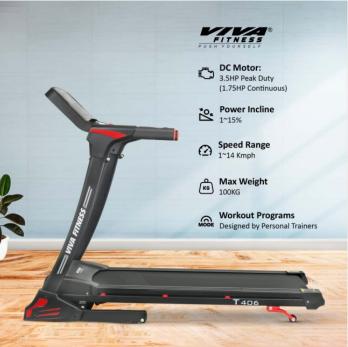

## **Specifications**

- DC Motor : 3.5 HP peak duty (1.75 HP continuous)
- Speed Range : 1 ~ 14 kmph.
- Incline : 0~15%.
- Running surface : 17 x 50 inches
- Display: 5" LCD screen with blue backlight
- Various workout programs which is designed by certified personal trainers.
- Readout : speed, time, calories, incline, distance & pulse.
- Speed & incline switch buttons on handle bars.
- Innovative cushion system.
- Emergency stop button.
- MP3 Function with speaker.
- Wheels for transportation.
- Heavy duty running belt.
- Large cup holders.
- Cylinder provide hand free deck folding down. Foldable with locking system.
- Easy Installation.
- Maximum User Weight: 100 Kgs