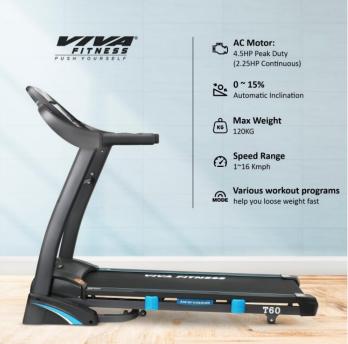

## **Specifications**

• 4.5 HP powerful AC motor (2.25 HP continuous)

Speed Range : 1~16 kmphPower Incline: 0 ~ 15%

Running surface : 18×52 inchesDisplay : Large LCD blue back light

• Readout : time, speed, distance, incline, calories & pulse

• MP3 function with speaker

• Wheels for easy transportation

• Cylinder provides hand free deck folding system

Easily foldable

• Maximum User Weight: 120 Kgs

**Download User Manual** 

© Viva Fitness https://www.vivafitness.net