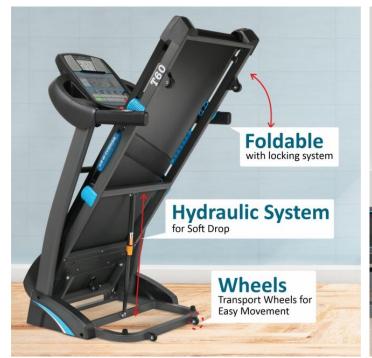

• MP3 function with speaker

• Wheels for easy transportation

• Cylinder provides hand free deck folding system

Easily foldable

• Maximum User Weight: 120 Kgs

**Download User Manual** 

© Viva Fitness https://www.vivafitness.net