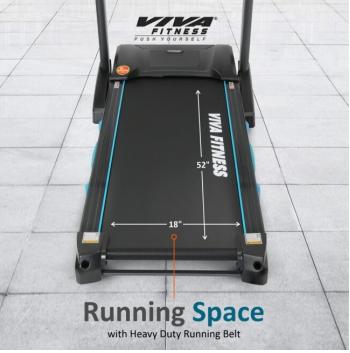

## **Specifications**

• 4.5 HP powerful AC motor (2.25 HP continuous)

Speed Range : 1~16 kmphPower Incline: 0 ~ 15%

Running surface : 18×52 inchesDisplay : Large LCD blue back light

• Readout : time, speed, distance, incline, calories & pulse