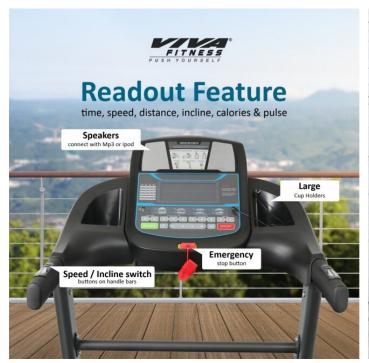

## **Specifications**

• 4.5 HP powerful AC motor (2.25 HP continuous)

Speed Range : 1~16 kmphPower Incline: 0 ~ 15%

Running surface : 18×52 inchesDisplay : Large LCD blue back light

• Readout : time, speed, distance, incline, calories & pulse

• Various workout programs, each is designed by certified personal trainers to help you run faster, loose weight & keep toned

• Instant speed & incline keys on console

• Innovative cushioning system

• Heavy duty running belt

• MP3 function with speaker

• Wheels for easy transportation

• Cylinder provides hand free deck folding system

Easily foldable

• Maximum User Weight: 120 Kgs

**Download User Manual** 

© Viva Fitness https://www.vivafitness.net