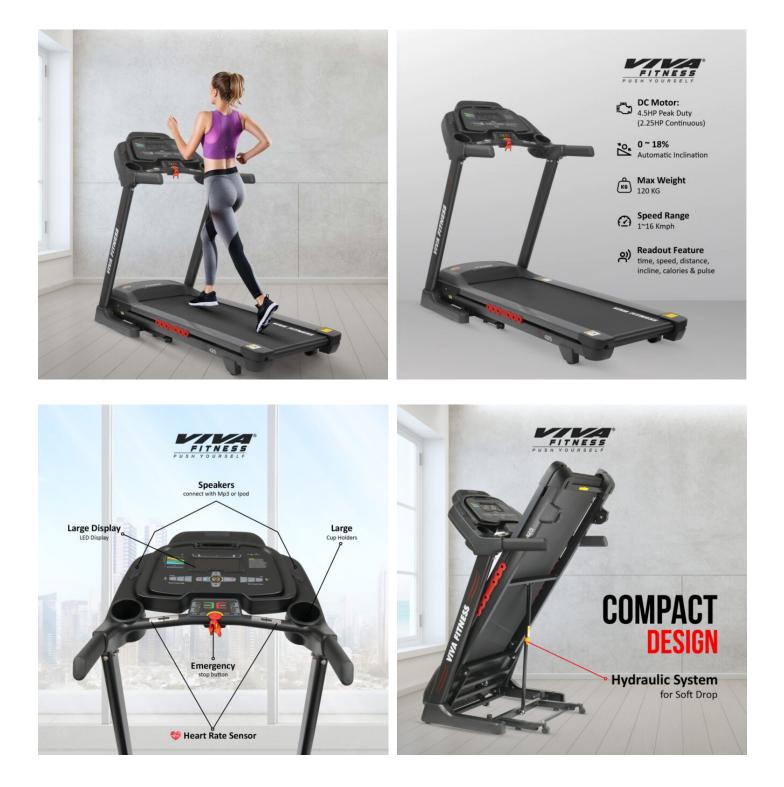

## Specifications

- DC Motor : 4.5 HP peak duty (2.25 HP continuous)
- Speed Range : 1 ~ 16 kmph
- Incline : 0 ~ 18%
- Running surface : 18 x 53 inches
- Display : 1 large LCD window
- Readout : time, speed, distance, incline, calories & pulse
- Various workout programs, each is designed by certified personal trainers to help you run faster, loose weight & keep toned
- MP3 & USB function with speaker
- With built-in fan
- Emergency stop button
- Wheels for transportation
- Heavy duty running belt
- Large cup holders
- Cylinder provide hand free deck folding down
- Foldable with locking system
- Easy Installation
- Maximum User Weight : 120 Kgs