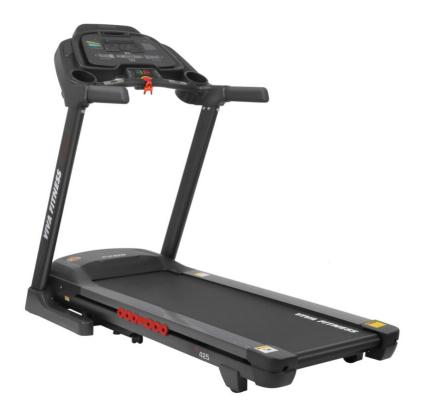

## T-425 Motorized Treadmill

## Specifications

- DC Motor : 4.5 HP peak duty (2.25 HP continuous)
- Speed Range : 1 ~ 16 kmph
- Incline : 0 ~ 18%
- Running surface : 18 x 53 inches
- Display : 1 large LCD window
- Readout : time, speed, distance, incline, calories & pulse
- Various workout programs, each is designed by certified personal trainers to help you run faster, loose weight & keep toned
- MP3 & USB function with speaker
- With built-in fan
- Emergency stop button
- Wheels for transportation
- Heavy duty running belt
- Large cup holders
- Cylinder provide hand free deck folding down
- Foldable with locking system
- Easy Installation
- Maximum User Weight : 120 Kgs