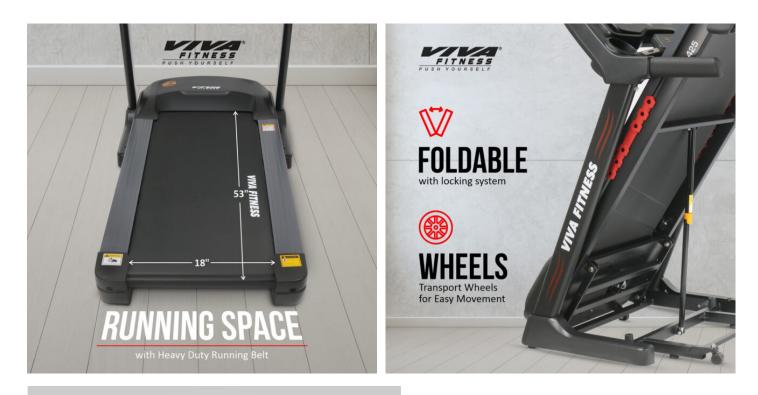

## Specifications

- DC Motor : 4.5 HP peak duty (2.25 HP continuous)
- Speed Range : 1 ~ 16 kmph
- Incline : 0 ~ 18%
- Running surface : 18 x 53 inches
- Display : 1 large LCD window
- Readout : time, speed, distance, incline, calories & pulse
- Various workout programs, each is designed by certified personal trainers to help you run faster, loose weight & keep toned
- MP3 & USB function with speaker
- With built-in fan
- Emergency stop button
- Wheels for transportation
- Heavy duty running belt
- Large cup holders
- Cylinder provide hand free deck folding down
- Foldable with locking system
- Easy Installation
- Maximum User Weight : 120 Kgs