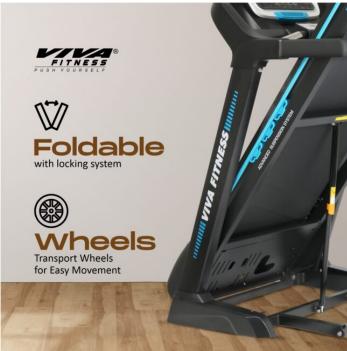

• MP3 & USB function with speaker

• With built-in fan

• Emergency stop button

• Wheels for transportation

• Heavy duty running belt

• Large cup holders

· Cylinder provide hand free deck folding down

• Foldable with locking system