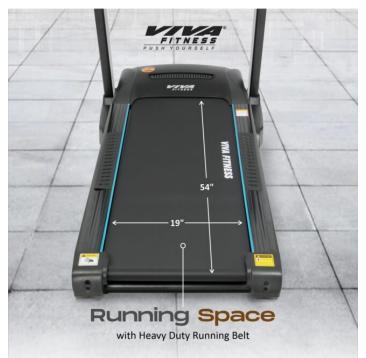

## **Specifications**

• DC Motor : 5 HP peak duty (2.5 HP continuous)

Speed Range: 1 ~ 18 kmph
Incline: 3 level manual

Running surface : 19 x 54 inchesDisplay : 1 large LCD window

Readout: time, speed, distance, incline, calories & pulse
 Various workout programs, each is designed by certified personal trainers to help you run faster, loose weight & keep toned