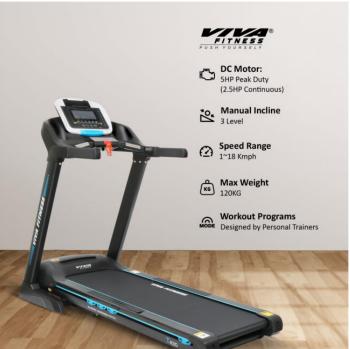

## **Specifications**

• DC Motor : 5 HP peak duty (2.5 HP continuous)

Speed Range: 1 ~ 18 kmph
Incline: 3 level manual

Running surface : 19 x 54 inchesDisplay : 1 large LCD window

Readout: time, speed, distance, incline, calories & pulse
 Various workout programs, each is designed by certified personal trainers to help you run faster, loose weight & keep toned

• Easy Installation

• Maximum User Weight: 120 Kgs

© Viva Fitness https://www.vivafitness.net

© Viva Fitness https://www.vivafitness.net

© Viva Fitness https://www.vivafitness.net