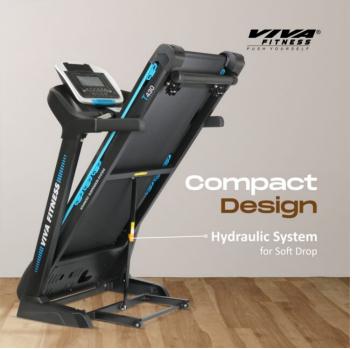

• MP3 & USB function with speaker

• With built-in fan

• Emergency stop button

• Wheels for transportation

• Heavy duty running belt

• Large cup holders

· Cylinder provide hand free deck folding down

• Foldable with locking system