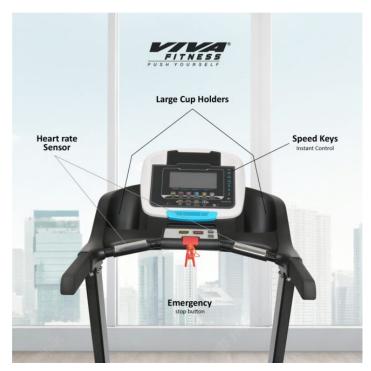

• MP3 & USB function with speaker

• With built-in fan

• Emergency stop button

• Wheels for transportation

• Heavy duty running belt

• Large cup holders

· Cylinder provide hand free deck folding down

• Foldable with locking system