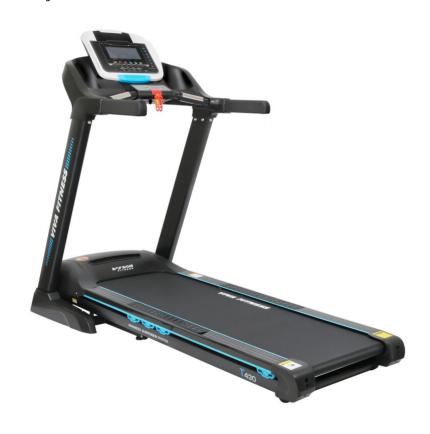

Domestic Equipment / Treadmills / Viva Fitness / Viva Fitness

## T-430 Motorized Treadmill

## **Specifications**

• DC Motor : 5 HP peak duty (2.5 HP continuous)

Speed Range: 1 ~ 18 kmph
Incline: 3 level manual

Running surface : 19 x 54 inchesDisplay : 1 large LCD window

Readout: time, speed, distance, incline, calories & pulse
 Various workout programs, each is designed by certified personal trainers to help you run faster, loose weight & keep toned

• MP3 & USB function with speaker

• With built-in fan

• Emergency stop button

• Wheels for transportation

• Heavy duty running belt

• Large cup holders

· Cylinder provide hand free deck folding down

• Foldable with locking system

• Easy Installation

• Maximum User Weight: 120 Kgs



© Viva Fitness https://www.vivafitness.net











© Viva Fitness https://www.vivafitness.net









© Viva Fitness https://www.vivafitness.net