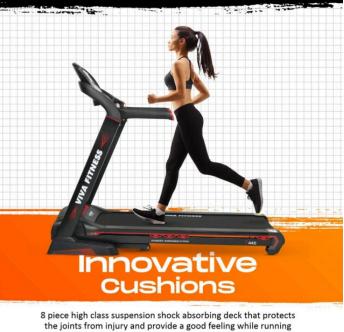

## **Specifications**

- 4.0 HP powerful AC motor (2.0 HP continuous)
- Speed Range: 1~18 kmph.
  Power Incline: 0 ~ 18%
  Running surface: 19" x 54"
- Display : Large LCD blue back light
- Readout : time, speed, distance, incline, calories & pulse
- Various workout programs, each is designed by certified personal trainers to help you run faster, loose weight & keep toned
- Instant speed & incline keys on console
- Innovative cushioning system
- Heavy duty running belt
- MP3 & USB function with speaker
- With built-in fan
- Wheels for easy transportation
- Cylinder provides hand free deck folding system
- Easily foldable
- Maximum User Weight: 130 Kgs