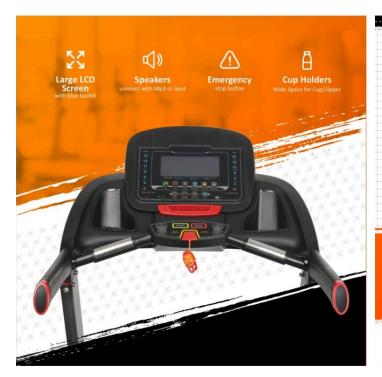

## **Specifications**

- 4.0 HP powerful AC motor (2.0 HP continuous)
- Speed Range: 1~18 kmph.
  Power Incline: 0 ~ 18%
  Running surface: 19" x 54"
- Display : Large LCD blue back light
- Readout : time, speed, distance, incline, calories & pulse
- Various workout programs, each is designed by certified personal trainers to help you run faster, loose weight & keep toned
- Instant speed & incline keys on console
- Innovative cushioning system
- Heavy duty running belt
- MP3 & USB function with speaker
- With built-in fan
- Wheels for easy transportation
- Cylinder provides hand free deck folding system
- Easily foldable
- Maximum User Weight: 130 Kgs