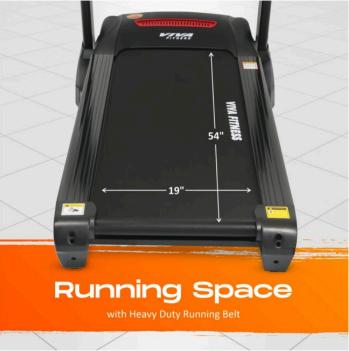

## **Specifications**

- 4.0 HP powerful AC motor (2.0 HP continuous)
- Speed Range: 1~18 kmph.
  Power Incline: 0 ~ 18%
  Running surface: 19" x 54"
- Display : Large LCD blue back light
- Readout : time, speed, distance, incline, calories & pulse
- Various workout programs, each is designed by certified personal trainers to help you run faster, loose weight & keep toned
- Instant speed & incline keys on console
- Innovative cushioning system
- Heavy duty running belt
- MP3 & USB function with speaker
- With built-in fan
- Wheels for easy transportation
- Cylinder provides hand free deck folding system
- Easily foldable
- Maximum User Weight: 130 Kgs