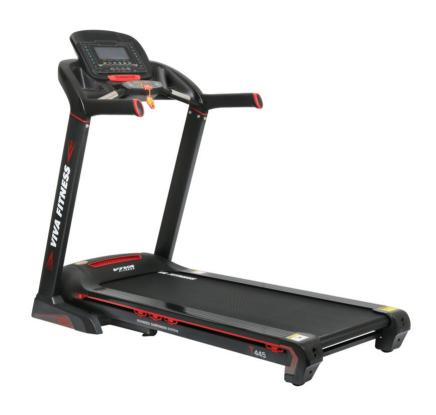

## T-445 Motorized Treadmill

## **Specifications**

- 4.0 HP powerful AC motor (2.0 HP continuous)
- Speed Range: 1~18 kmph.
  Power Incline: 0 ~ 18%
  Running surface: 19" x 54"
- Display : Large LCD blue back light
- Readout : time, speed, distance, incline, calories & pulse
- Various workout programs, each is designed by certified personal trainers to help you run faster, loose weight & keep toned
- Instant speed & incline keys on console
- Innovative cushioning system
- Heavy duty running belt
- MP3 & USB function with speaker
- With built-in fan
- Wheels for easy transportation
- Cylinder provides hand free deck folding system
- Easily foldable
- Maximum User Weight: 130 Kgs