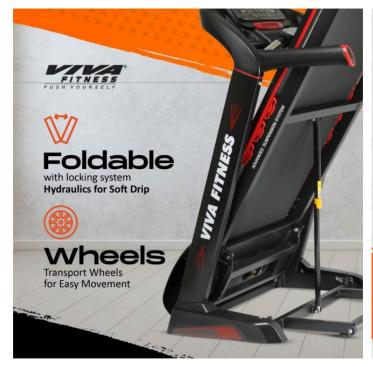

## **Specifications**

- 4.0 HP powerful AC motor (2.0 HP continuous)
- Speed Range: 1~18 kmph.
  Power Incline: 0 ~ 18%
  Running surface: 19" x 54"
- Display : Large LCD blue back light
- Readout : time, speed, distance, incline, calories & pulse
- Various workout programs, each is designed by certified personal trainers to help you run faster, loose weight & keep toned
- Instant speed & incline keys on console
- Innovative cushioning system
- Heavy duty running belt
- MP3 & USB function with speaker
- With built-in fan
- Wheels for easy transportation
- Cylinder provides hand free deck folding system
- Easily foldable
- Maximum User Weight: 130 Kgs