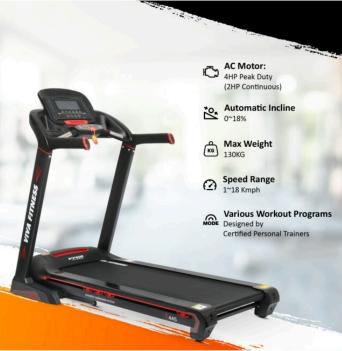

## **Specifications**

- 4.0 HP powerful AC motor (2.0 HP continuous)
- Speed Range: 1~18 kmph.
  Power Incline: 0 ~ 18%
  Running surface: 19" x 54"
- Display : Large LCD blue back light
- Readout : time, speed, distance, incline, calories & pulse
- Various workout programs, each is designed by certified personal trainers to help you run faster, loose weight & keep toned
- Instant speed & incline keys on console
- Innovative cushioning system
- Heavy duty running belt
- MP3 & USB function with speaker
- With built-in fan
- Wheels for easy transportation
- Cylinder provides hand free deck folding system
- Easily foldable
- Maximum User Weight: 130 Kgs