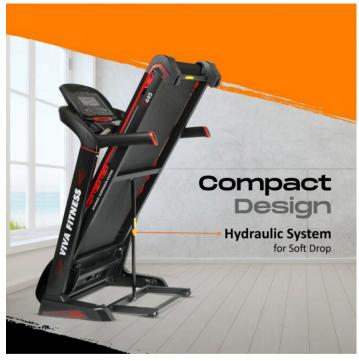

## **Specifications**

- 4.0 HP powerful AC motor (2.0 HP continuous)
- Speed Range: 1~18 kmph.
  Power Incline: 0 ~ 18%
  Running surface: 19" x 54"
- Display : Large LCD blue back light
- Readout : time, speed, distance, incline, calories & pulse
- Various workout programs, each is designed by certified personal trainers to help you run faster, loose weight & keep toned
- Instant speed & incline keys on console
- Innovative cushioning system
- Heavy duty running belt
- MP3 & USB function with speaker
- With built-in fan
- Wheels for easy transportation
- Cylinder provides hand free deck folding system
- Easily foldable
- Maximum User Weight: 130 Kgs