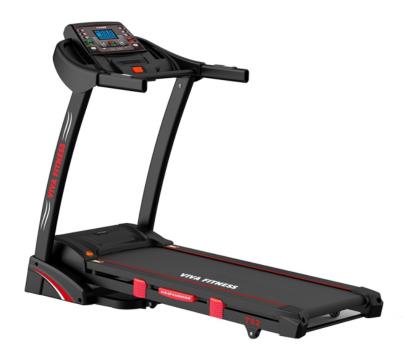

## T-52 Motorized Treadmill

## Specifications

- 4.0 HP powerful AC motor (2.0 HP continuous)
- Speed Range : 1~16 kmph
- Power Incline: 0 ~ 15%
- Running surface : 18×52 inches
- Display : 5 inch LCD screen
- Readout : time, speed, distance, incline, calories & pulse
- Various workout programs, each is designed by certified personal trainers to help you run faster, loose weight & keep toned.
- Instant speed & incline keys on console
- Innovative cushioning system
- Heavy duty running belt.
- MP3 function with speaker
- Wheels for easy transportation
- Cylinder provides hand free deck folding system
- Easily foldable
- Maximum User Weight : 120 Kgs
  Download User Manual