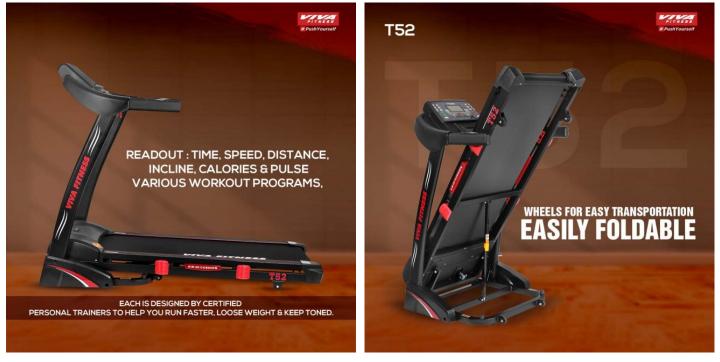

## Specifications

- 4.0 HP powerful AC motor (2.0 HP continuous)
- Speed Range : 1~16 kmph
- Power Incline: 0 ~ 15%
- Running surface : 18×52 inches
- Display : 5 inch LCD screen
- Readout : time, speed, distance, incline, calories & pulse
- Various workout programs, each is designed by certified personal trainers to help you run faster, loose weight & keep toned.
- Instant speed & incline keys on console
- Innovative cushioning system
- Heavy duty running belt.
- MP3 function with speaker
- Wheels for easy transportation
- Cylinder provides hand free deck folding system
- Easily foldable
- Maximum User Weight : 120 Kgs
  Download User Manual