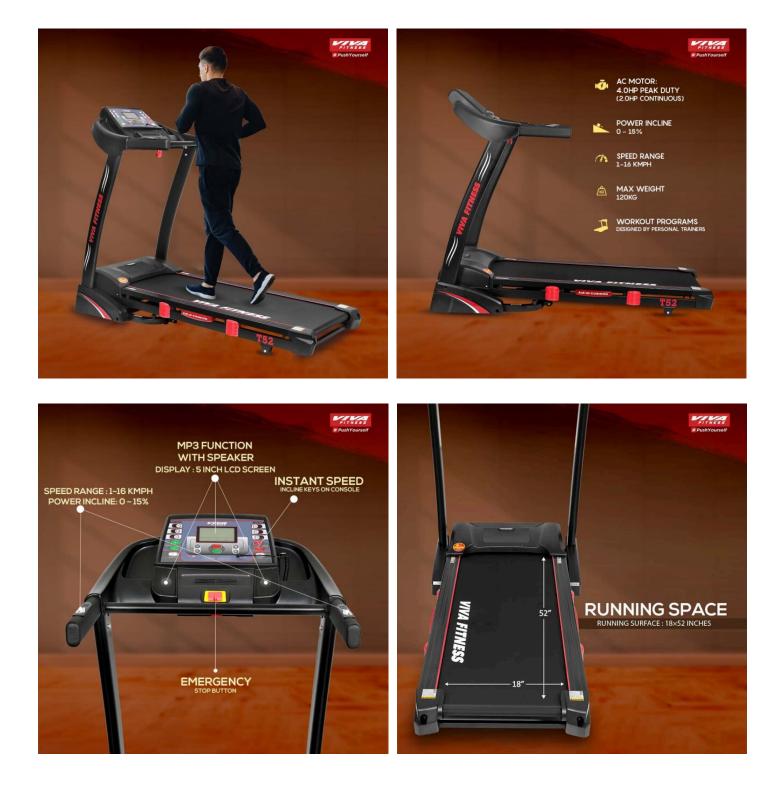

## Specifications

- 4.0 HP powerful AC motor (2.0 HP continuous)
- Speed Range : 1~16 kmph
- Power Incline: 0 ~ 15%
- Running surface : 18×52 inches
- Display : 5 inch LCD screen
- Readout : time, speed, distance, incline, calories & pulse
- Various workout programs, each is designed by certified personal trainers to help you run faster, loose weight & keep toned.
- Instant speed & incline keys on console
- Innovative cushioning system
- Heavy duty running belt.
- MP3 function with speaker
- Wheels for easy transportation
- Cylinder provides hand free deck folding system
- Easily foldable
- Maximum User Weight : 120 Kgs
  Download User Manual