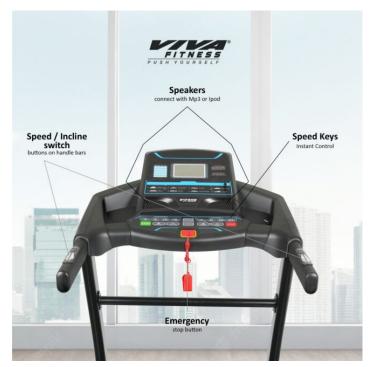

 Various workout programs, each is designed by certified personal trainers to help you run faster, loose weight & keep toned.

• Readout : speed, time, body fat, calories, distance & puls

• Speakers to connect with MP3

• Speed and incline switch button on the handle bar

Emergency stop buttonWheels for transportation

Heavy duty running belt

Large cup holders

• Cylinder provides hand free deck folding system

• Foldable with locking system