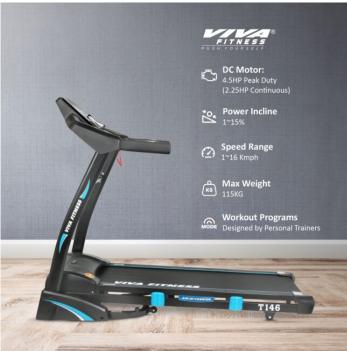

## **Specifications**

• DC Motor: 4.5 HP peak duty (2.25 HP continuous)

Speed Range: 0.1~16 kmph
Power Incline: 1 ~ 15%
Running surface: 18×52 inches

Running surface: 18x32 inche
 Display: 1 large LCD window
 Various workout programs, oac

 Various workout programs, each is designed by certified personal trainers to help you run faster, loose weight & keep toned.

• Readout : speed, time, body fat, calories, distance & puls

• Speakers to connect with MP3

• Easily Installation

• Maximum User Weight : 115 Kgs

**Download User Manual** 

© Viva Fitness https://www.vivafitness.net

© Viva Fitness https://www.vivafitness.net

© Viva Fitness https://www.vivafitness.net