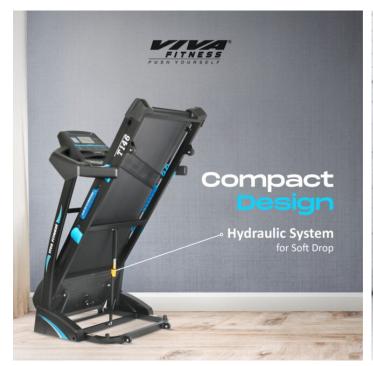

• Speed and incline switch button on the handle bar

Emergency stop buttonWheels for transportation

Heavy duty running belt

Large cup holders

• Cylinder provides hand free deck folding system

• Foldable with locking system