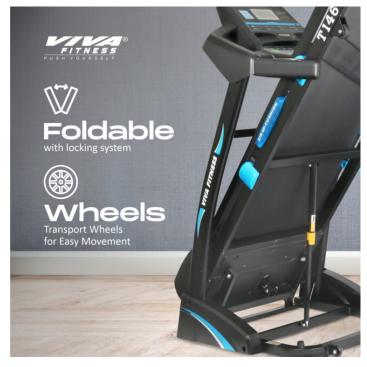

• Speed and incline switch button on the handle bar

Emergency stop buttonWheels for transportation

Heavy duty running belt

Large cup holders

• Cylinder provides hand free deck folding system

• Foldable with locking system