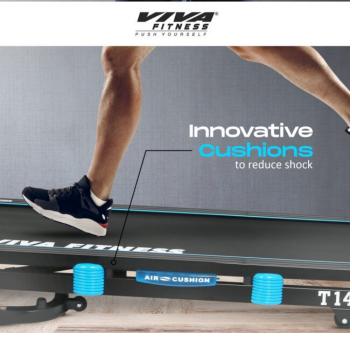

• Speed and incline switch button on the handle bar

Emergency stop buttonWheels for transportation

Heavy duty running belt

Large cup holders

• Cylinder provides hand free deck folding system

• Foldable with locking system