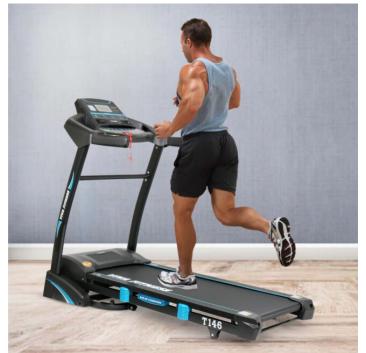

 Various workout programs, each is designed by certified personal trainers to help you run faster, loose weight & keep toned.

• Readout : speed, time, body fat, calories, distance & puls

• Speakers to connect with MP3