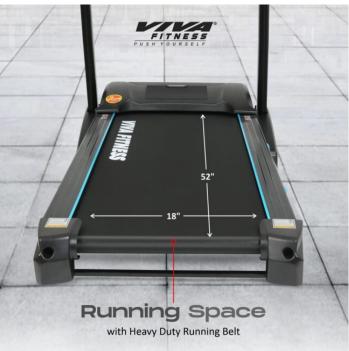

## **Specifications**

• DC Motor: 4.5 HP peak duty (2.25 HP continuous)

Speed Range: 0.1~16 kmph
Power Incline: 1 ~ 15%
Running surface: 18×52 inches

Running surface: 18x32 inche
 Display: 1 large LCD window
 Various workout programs, oac