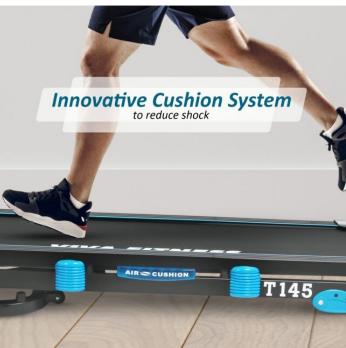

• Readout : speed, time, body fat, calories, distance & pulse

• Speaker to connect with MP3

• Speed and incline switch button on the handle bar

Emergency stop buttonWheels for transportation

• Heavy duty running belt