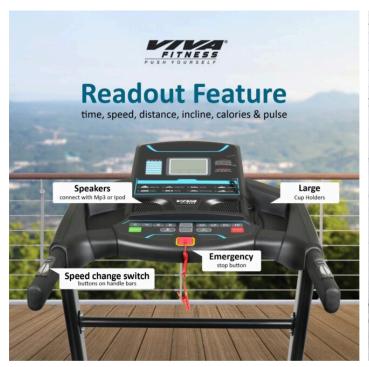

• Readout : speed, time, body fat, calories, distance & pulse

• Speaker to connect with MP3

• Speed and incline switch button on the handle bar

Emergency stop buttonWheels for transportation

• Heavy duty running belt

Large cup holders

• Cylinder provide hand free deck folding down

• Foldable with locking system

Easy Installation

• Maximum User Weight : 115 Kgs

**Download User Manual** 

© Viva Fitness https://www.vivafitness.net