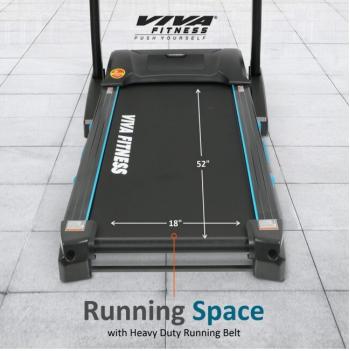

## **Specifications**

• DC Motor : 4.5 HP peak duty (2.25 HP continuous)

Speed Range: 1 ~ 16 kmph
Incline: 3 level manual

Running surface : 18 x 52 inchesDisplay : 1 large LCD window

• Various workout programs, each is designed by certified personal trainers to help you run faster, loose weight & keep toned