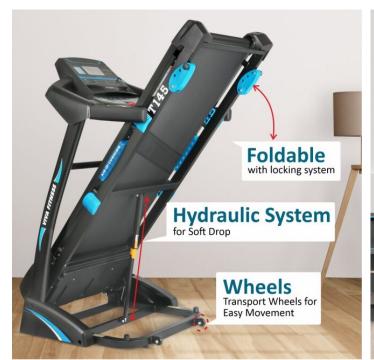

• Readout : speed, time, body fat, calories, distance & pulse

• Speaker to connect with MP3

• Speed and incline switch button on the handle bar

Emergency stop buttonWheels for transportation

• Heavy duty running belt

Large cup holders

• Cylinder provide hand free deck folding down

• Foldable with locking system

Easy Installation

• Maximum User Weight : 115 Kgs

**Download User Manual** 

© Viva Fitness https://www.vivafitness.net