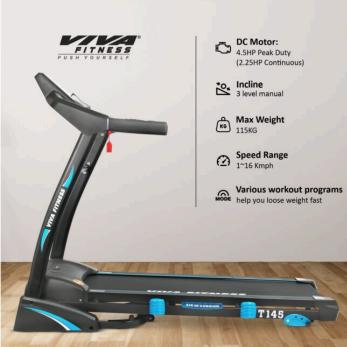

## **Specifications**

• DC Motor : 4.5 HP peak duty (2.25 HP continuous)

Speed Range: 1 ~ 16 kmph
Incline: 3 level manual

Running surface : 18 x 52 inchesDisplay : 1 large LCD window

• Various workout programs, each is designed by certified personal trainers to help you run faster, loose weight & keep toned

Large cup holders

• Cylinder provide hand free deck folding down

• Foldable with locking system

Easy Installation

• Maximum User Weight : 115 Kgs

**Download User Manual** 

© Viva Fitness https://www.vivafitness.net