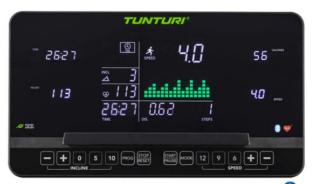

## **Specifications**

- 44 training programs
- Suitable for intensive & professional use
- Powerful, silent and maintenance free AC-motor
- Maximum speed no less than 24 km/h
- Motor: 5.0 HP ACSpeed: 0.8 24.0 km/h
- Incline : 15levels
- Running surface : L 153 x W 55 cmPower supply : 230V AC 50-60Hz
- Foldable : Yes , soft drop
- Shock absorbing || T-Flex Comfort Top
- Display size : 10 inch
- Display type : 4 LED + LCD Backlight
- Programs : Total 44
- Running Belt1.8 mm Cross Tip
- Bluetooth, USB charger, Tablet support, Step counter