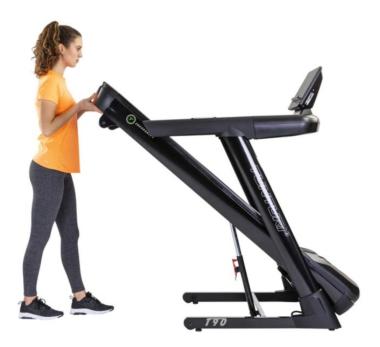

## **Specifications**

- 44 training programs
- Suitable for intensive & professional use
- Powerful, silent and maintenance free AC-motor
- Maximum speed no less than 24 km/h
- Motor: 5.0 HP ACSpeed: 0.8 24.0 km/h
- Incline : 15levels
- Running surface : L 153 x W 55 cmPower supply : 230V AC 50-60Hz
- Foldable : Yes , soft drop
- Shock absorbing || T-Flex Comfort Top
- Display size : 10 inch
- Display type : 4 LED + LCD Backlight
- Programs : Total 44
- Running Belt1.8 mm Cross Tip
- Bluetooth, USB charger, Tablet support, Step counter