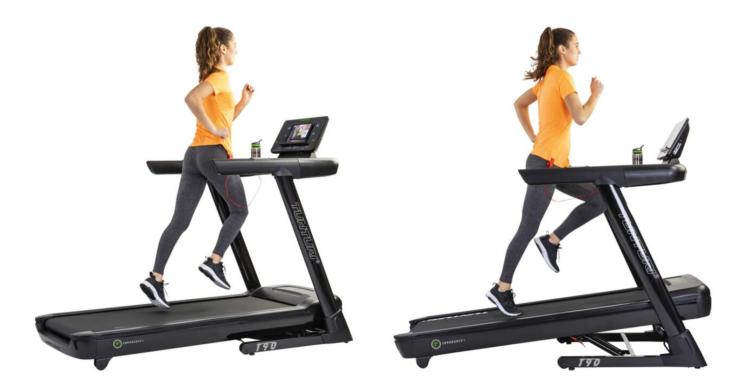

## **Specifications**

- 44 training programs
- Suitable for intensive & professional use
- Powerful, silent and maintenance free AC-motor
- Maximum speed no less than 24 km/h
- Motor: 5.0 HP ACSpeed: 0.8 24.0 km/h
- Incline : 15levels
- Running surface : L 153 x W 55 cmPower supply : 230V AC 50-60Hz
- Foldable : Yes , soft drop
- Shock absorbing || T-Flex Comfort Top
- Display size : 10 inch
- Display type : 4 LED + LCD Backlight
- Programs : Total 44
- Running Belt1.8 mm Cross Tip
- Bluetooth, USB charger, Tablet support, Step counter