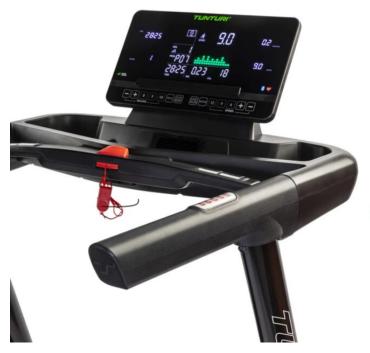

## **Specifications**

- 44 training programs
- Suitable for intensive & professional use
- Powerful, silent and maintenance free AC-motor
- Maximum speed no less than 24 km/h
- Motor: 5.0 HP ACSpeed: 0.8 24.0 km/h
- Incline : 15levels
- Running surface : L 153 x W 55 cmPower supply : 230V AC 50-60Hz
- Foldable : Yes , soft drop
- Shock absorbing || T-Flex Comfort Top
- Display size : 10 inch
- Display type : 4 LED + LCD Backlight
- Programs : Total 44
- Running Belt1.8 mm Cross Tip
- Bluetooth, USB charger, Tablet support, Step counter