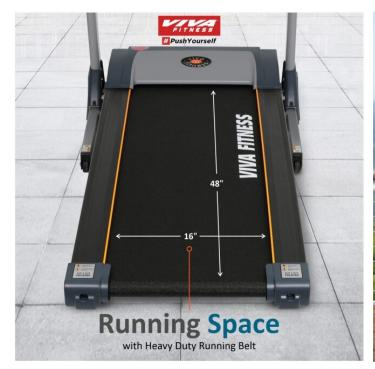

## **Specification**

• DC Motor : 3.5 HP peak duty (1.75 HP continuous)

• Speed Range : 0.8 ~ 14 kmph.

• Incline: 0~15%.

Running surface : 16 x 48 inchesDisplay : 5 large LCD window

• Programs: P1 ~ P9

• Readout : speed, time, calories, distance & pulse.