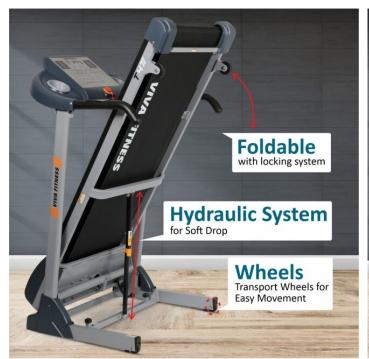

 $\bullet\,$  Speakers to connect with Mp3 or Ipod.

• Speed switch buttons on handle bars.

• Emergency stop button.

Wheels for transportation.

• Heavy duty running belt.

• Large cup holders.

• Cylinder provide hand free deck folding down.

• Foldable with locking system.

• Easy Installation.

• Maximum User Weight: 100 Kgs <u>Download User Manual</u>

© Viva Fitness https://www.vivafitness.net

© Viva Fitness https://www.vivafitness.net

© Viva Fitness https://www.vivafitness.net