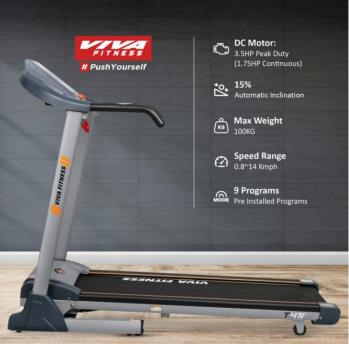

## **Specification**

• DC Motor : 3.5 HP peak duty (1.75 HP continuous)

• Speed Range : 0.8 ~ 14 kmph.

• Incline: 0~15%.

Running surface : 16 x 48 inchesDisplay : 5 large LCD window

• Programs: P1 ~ P9

• Readout : speed, time, calories, distance & pulse.

• Foldable with locking system.

• Easy Installation.

• Maximum User Weight: 100 Kgs <u>Download User Manual</u>

© Viva Fitness https://www.vivafitness.net

© Viva Fitness https://www.vivafitness.net

© Viva Fitness https://www.vivafitness.net