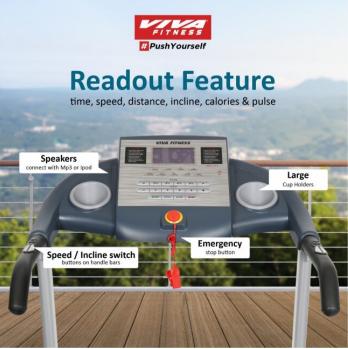

## **Specification**

• DC Motor : 3.5 HP peak duty (1.75 HP continuous)

• Speed Range : 0.8 ~ 14 kmph.

• Incline: 0~15%.

Running surface : 16 x 48 inchesDisplay : 5 large LCD window

• Programs: P1 ~ P9

• Readout : speed, time, calories, distance & pulse.

 $\bullet\,$  Speakers to connect with Mp3 or Ipod.

• Speed switch buttons on handle bars.

• Emergency stop button.

Wheels for transportation.

• Heavy duty running belt.

• Large cup holders.

• Cylinder provide hand free deck folding down.