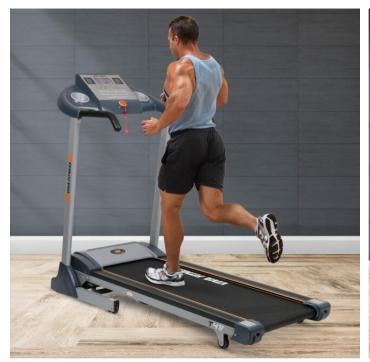

## T-471 Motorized Treadmill

 $\bullet\,$  Speakers to connect with Mp3 or Ipod.

• Speed switch buttons on handle bars.

• Emergency stop button.

Wheels for transportation.

• Heavy duty running belt.

• Large cup holders.

• Cylinder provide hand free deck folding down.