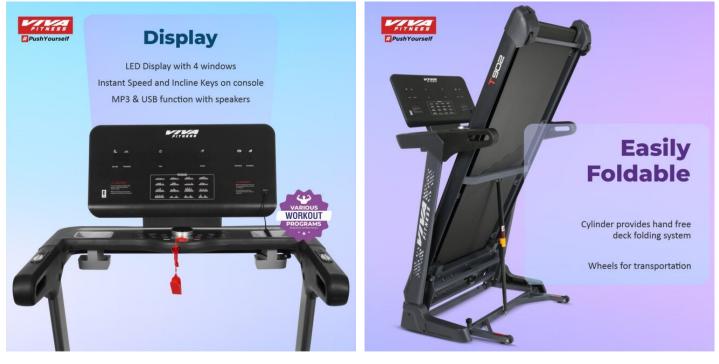

## Specifications

- 5HP powerful AC motor (2.5HP continuous).
- Speed Range:1.0-20kmph. Power Incline:0-18%.
- Running Surface:18×55 inches.
- Display: LED display with 4 windows
- Readout: Time, speed, incline, distance, calories & pulse.
- Various workout programs, each is designed by certified. personal trainers to help you rum faster, loose weight and keep toned.
- Instant speed and incline keys on console.
- Heavy duty running belt.
- MP3 & USB function with speaker.
- Wheels for easy transportation.
- Cylinder provides hand free deck folding system.
- Easily foldable.
- Maximum User Weight:140Kgs.