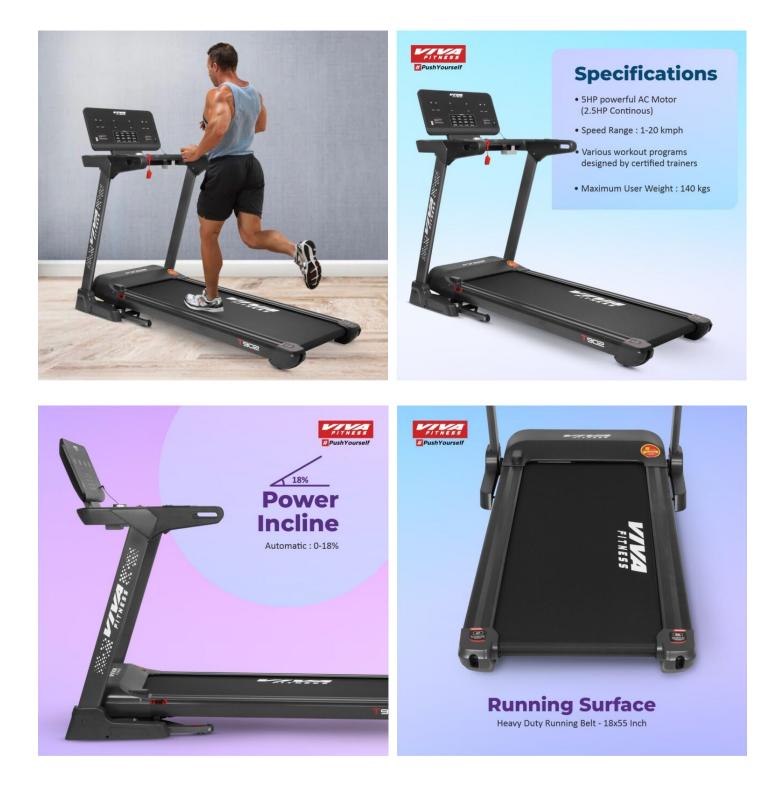

## Specifications

- 5HP powerful AC motor (2.5HP continuous).
- Speed Range:1.0-20kmph. Power Incline:0-18%.
- Running Surface:18×55 inches.
- Display: LED display with 4 windows
- Readout: Time, speed, incline, distance, calories & pulse.
- Various workout programs, each is designed by certified. personal trainers to help you rum faster, loose weight and keep toned.
- Instant speed and incline keys on console.
- Heavy duty running belt.
- MP3 & USB function with speaker.
- Wheels for easy transportation.
- Cylinder provides hand free deck folding system.
- Easily foldable.
- Maximum User Weight:140Kgs.