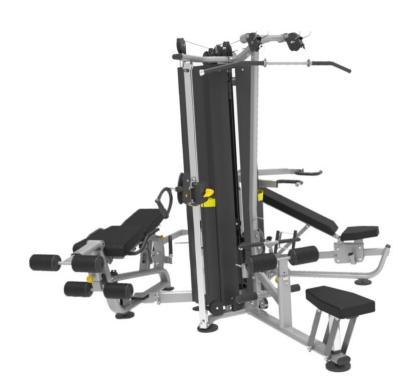

## 618EC Heavy Duty Commercial Multi Gym

## **Specifications**

- State-of-the-art design with heavy duty steel structure
- 4 station gym with 3 steel weight stacks of 90 Kgs each
- Multiple Exercise Function Leg extension, Prone leg curl, Shoulder press, Chest press, Lat pull, Seated row and all high / low pulley exercises
- Comfortable seat pads
- All weight stacks attached at right angle for maximum space saving when placed in a corner
- Durable powder coated finish
- Arc cover for protection
- LXWXH: 269X239X216 CM