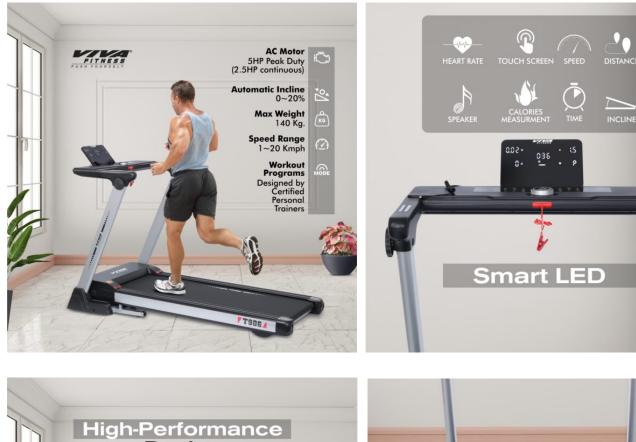

## Specifications

- 5HP powerful AC motor (2.5HPcontinuous).
- Speed Range : 1.0~20 kmph.
- Power Incline : 0-20%.
- Running Surface : 20×55 inches.
- Display : LED display with 5 windows
- Readout : Time, speed, incline, distance, calories & pulse.
- Various workout programs, each is designed by certified personal trainers to help you run faster, loose weight and keep toned.
- Instant speed and incline keys on console.
- Heavy duty running belt.
- MP3 & USB function with speaker.
- Wheels for easy transportation.
- Cylinder provides hand free deck folding system.
- Easily foldable.
- Maximum User Weight : 140Kgs.
  Download User Manual