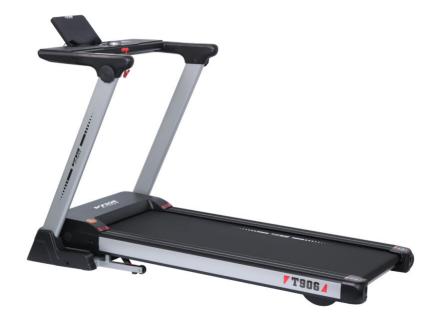

## Specifications

- 5HP powerful AC motor (2.5HPcontinuous).
- Speed Range : 1.0~20 kmph.
- Power Incline : 0-20%.
- Running Surface : 20×55 inches.
- Display : LED display with 5 windows
- Readout : Time, speed, incline, distance, calories & pulse.
- Various workout programs, each is designed by certified personal trainers to help you run faster, loose weight and keep toned.
- Instant speed and incline keys on console.
- Heavy duty running belt.
- MP3 & USB function with speaker.
- Wheels for easy transportation.
- Cylinder provides hand free deck folding system.
- Easily foldable.
- Maximum User Weight : 140Kgs.
  Download User Manual