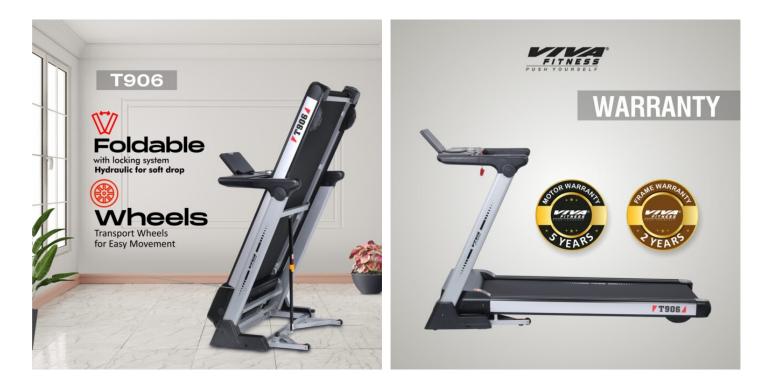

## Specifications

- 5HP powerful AC motor (2.5HPcontinuous).
- Speed Range : 1.0~20 kmph.
- Power Incline : 0-20%.
- Running Surface : 20×55 inches.
- Display : LED display with 5 windows
- Readout : Time, speed, incline, distance, calories & pulse.
- Various workout programs, each is designed by certified personal trainers to help you run faster, loose weight and keep toned.
- Instant speed and incline keys on console.
- Heavy duty running belt.
- MP3 & USB function with speaker.
- Wheels for easy transportation.
- Cylinder provides hand free deck folding system.
- Easily foldable.
- Maximum User Weight : 140Kgs.
  Download User Manual