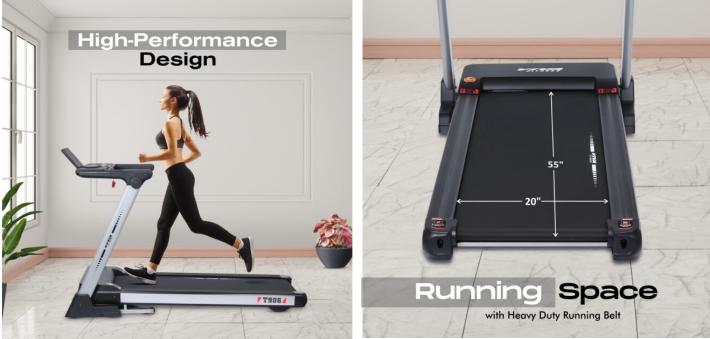

## Specifications

- 5HP powerful AC motor (2.5HPcontinuous).
- Speed Range : 1.0~20 kmph.
- Power Incline : 0-20%.
- Running Surface : 20×55 inches.
- Display : LED display with 5 windows
- Readout : Time, speed, incline, distance, calories & pulse.
- Various workout programs, each is designed by certified personal trainers to help you run faster, loose weight and keep toned.
- Instant speed and incline keys on console.
- Heavy duty running belt.
- MP3 & USB function with speaker.
- Wheels for easy transportation.
- Cylinder provides hand free deck folding system.
- Easily foldable.
- Maximum User Weight : 140Kgs.
  Download User Manual