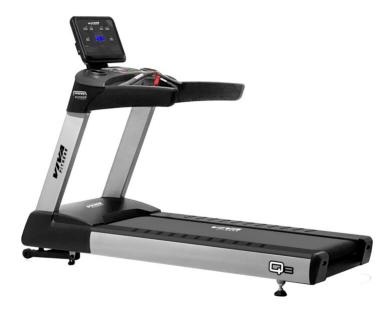

## Q8 Commercial Treadmill

## Specifications

- AC driving system with adjustable variable frequency.
- 5 HP AC continuous (10.0 HP Peak) external roto motor, high heat dissipation
- performance.
- 24" x 65" running surface.
- Speed 0.5-25kmph.
- Precise incline control from 0-20%.
- 6 LED+dot matrix display showing time, incline, speed, pace, calorie, distance, heart rate, step, METs & temperature.
- Medical grade silicon keys with direct speed (3/6/9) & incline (4/8/12) on the console.
- Various motivating programs for different workout requirements.
- With USB & audio interface, USB can be used for charging.
- Sweat proof console design.
- Large sized twin cup holder.
- Emergency stop button.
- Extra heavy duty running board supporting structure.
- Heavy duty reliable orthopaedic running belt.
- With durable Japanese bearing in rollers.
- Maximum user weight[]180kg.
- LXWXH[226×97×167 CM.