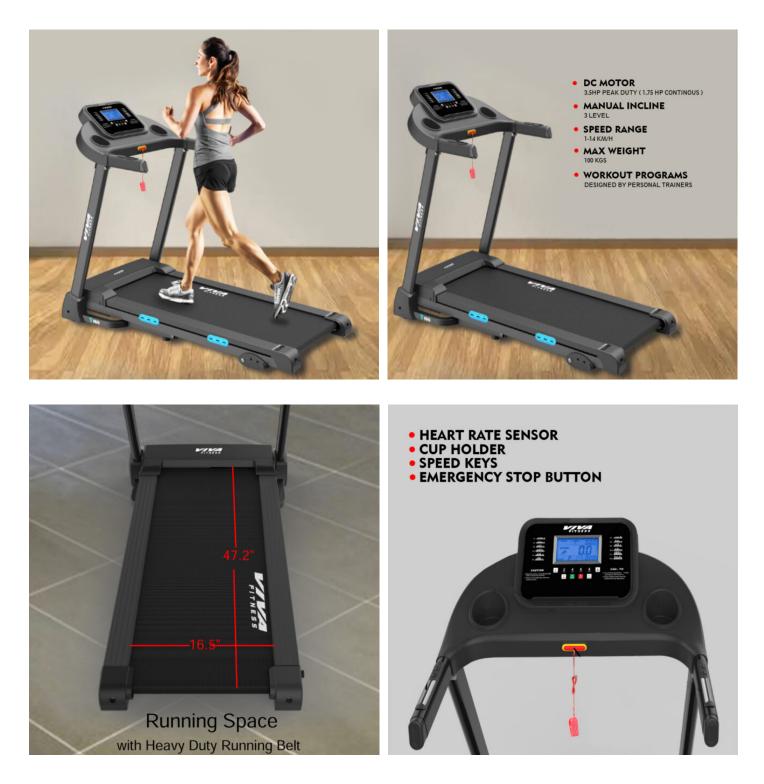

## Specifications

- DC Motor : 3.5 HP peak duty (1.75 HP continuous)
- Speed Range : 1 ~ 14 kmph
- Incline : 3 level manual
- Running surface : 16.5 x 47.2 inches
- Display : 1 large LCD window
- Readout : time, speed, distance, calories & pulse
- Various workout programs, each is designed by certified personal trainers to help you run faster, loose weight & keep toned
- With bluetooth speaker
- With bluetooth APP: Zwift & Kinomap
- Emergency stop button
- Wheels for transportation
- Heavy duty running belt
- With cup holders
- Cylinder provide hand free deck folding down
- Foldable with locking system
- Easy Installation
- Maximum User Weight : 100 Kgs