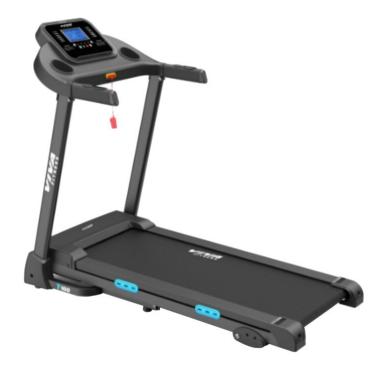

## T-160 Motorized Treadmill

## Specifications

- DC Motor : 3.5 HP peak duty (1.75 HP continuous)
- Speed Range : 1 ~ 14 kmph
- Incline : 3 level manual
- Running surface : 16.5 x 47.2 inches
- Display : 1 large LCD window
- Readout : time, speed, distance, calories & pulse
- Various workout programs, each is designed by certified personal trainers to help you run faster, loose weight & keep toned
- With bluetooth speaker
- With bluetooth APP: Zwift & Kinomap
- Emergency stop button
- Wheels for transportation
- Heavy duty running belt
- With cup holders
- Cylinder provide hand free deck folding down
- Foldable with locking system
- Easy Installation
- Maximum User Weight : 100 Kgs