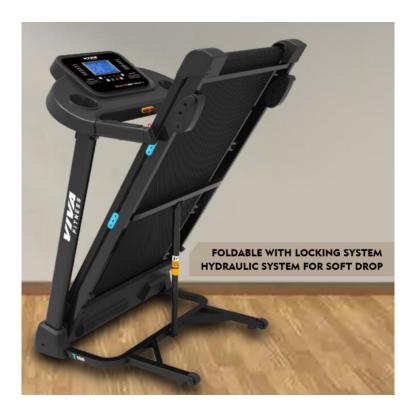

## Specifications

- DC Motor : 3.5 HP peak duty (1.75 HP continuous)
- Speed Range : 1 ~ 14 kmph
- Incline : 3 level manual
- Running surface : 16.5 x 47.2 inches
- Display : 1 large LCD window
- Readout : time, speed, distance, calories & pulse
- Various workout programs, each is designed by certified personal trainers to help you run faster, loose weight & keep toned
- With bluetooth speaker
- With bluetooth APP: Zwift & Kinomap
- Emergency stop button
- Wheels for transportation
- Heavy duty running belt
- With cup holders
- Cylinder provide hand free deck folding down
- Foldable with locking system
- Easy Installation
- Maximum User Weight : 100 Kgs