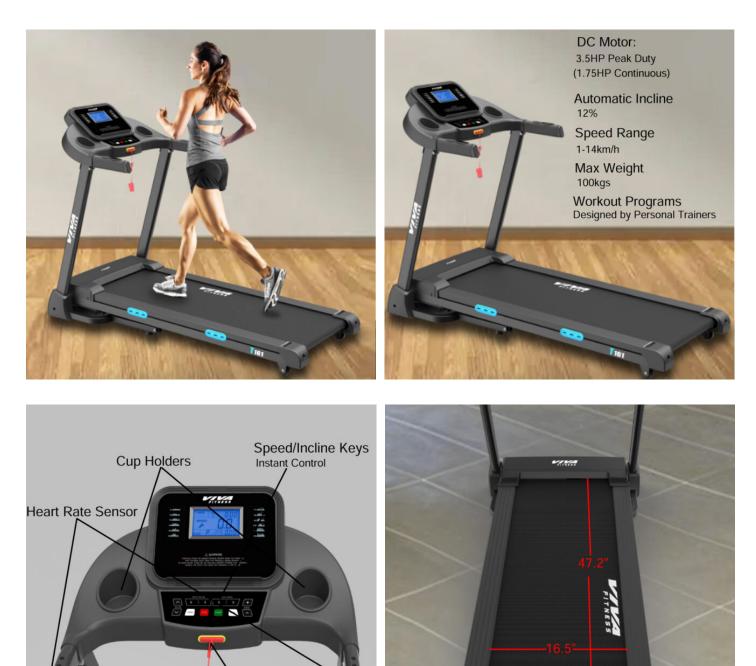

## Specifications

- DC Motor : 3.5 HP peak duty (1.75 HP continuous)
- Speed Range : 1 ~ 14 kmph
- Incline : 12% Automatic
- Running surface : 16.5 x 47.2 inches
- Display : 1 large LCD window
- Readout : time, speed, distance, calories & pulse
- Various workout programs, each is designed by certified personal trainers to help you run faster, loose weight & keep toned
- With bluetooth speaker
- With bluetooth APP: Zwift & Kinomap
- Emergency stop button
- Wheels for transportation
- Heavy duty running belt
- With cup holders
- Cylinder provide hand free deck folding down
- Foldable with locking system
- Easy Installation
- Maximum User Weight : 100 Kgs

Emergency stop button **Running Space** 

with Heavy Duty Running Belt