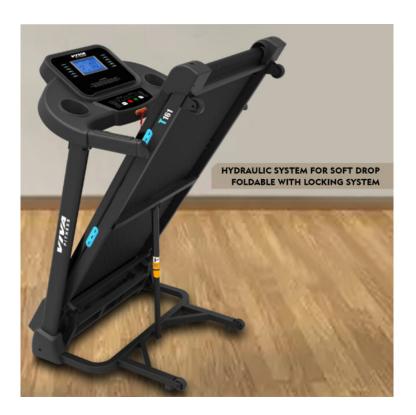

## Specifications

- DC Motor : 3.5 HP peak duty (1.75 HP continuous)
- Speed Range : 1 ~ 14 kmph
- Incline : 12% Automatic
- Running surface : 16.5 x 47.2 inches
- Display : 1 large LCD window
- Readout : time, speed, distance, calories & pulse
- Various workout programs, each is designed by certified personal trainers to help you run faster, loose weight & keep toned
- With bluetooth speaker
- With bluetooth APP: Zwift & Kinomap
- Emergency stop button
- Wheels for transportation
- Heavy duty running belt
- With cup holders
- Cylinder provide hand free deck folding down
- Foldable with locking system
- Easy Installation
- Maximum User Weight : 100 Kgs