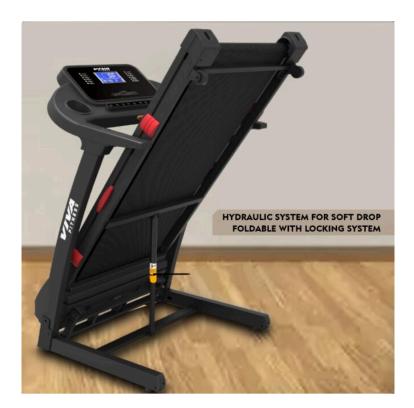

## Specifications

- DC Motor : 4 HP peak duty (2 HP continuous)
- Speed Range : 1 ~ 16 kmph
- Incline : 15% Automatic
- Running surface : 18.3 x 51.2 inches
- Display : 1 large LCD window
- Readout : time, speed, distance, calories & pulse
- Various workout programs, each is designed by certified personal trainers to help you run faster, loose weight & keep toned
- With bluetooth speaker
- With bluetooth APP: Zwift & Kinomap
- Emergency stop button
- Wheels for transportation
- Heavy duty running belt
- With cup holders
- Cylinder provide hand free deck folding down
- Foldable with locking system
- Easy Installation
- Maximum User Weight : 100 Kgs