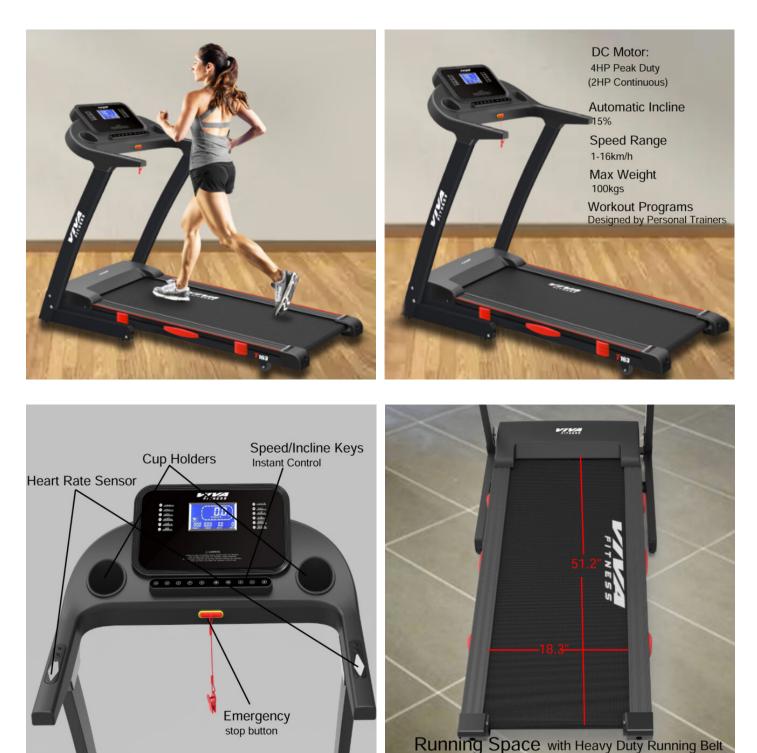

## Specifications

- DC Motor : 4 HP peak duty (2 HP continuous)
- Speed Range : 1 ~ 16 kmph
- Incline : 15% Automatic
- Running surface : 18.3 x 51.2 inches
- Display : 1 large LCD window
- Readout : time, speed, distance, calories & pulse
- Various workout programs, each is designed by certified personal trainers to help you run faster, loose weight & keep toned
- With bluetooth speaker
- With bluetooth APP: Zwift & Kinomap
- Emergency stop button
- Wheels for transportation
- Heavy duty running belt
- With cup holders
- Cylinder provide hand free deck folding down
- Foldable with locking system
- Easy Installation
- Maximum User Weight : 100 Kgs