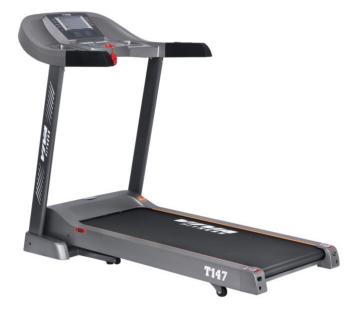

## T-147 Motorized Treadmill

## Specifications

- 4.5HP powerful DC motor (2.25HP continuous).
- Speed Range:1.0-20kmph.
- Incline : 2 level manual
- Running Surface: 20×47 inches.
- Display: Large LCD blue back light
- Readout: Time, speed, distance, calories & pulse.
- Various workout programs, each is designed by certified.
- Personal trainers to help you run faster, loose weight and keep toned. Instant speed keys on console.
- Heavy duty running belt.
- Bluetooth music function with speaker.
- Wheels for easy transportation.
- Cylinder provides hand free deck folding system.
- Easily foldable.
- Maximum User Weight:115Kgs.