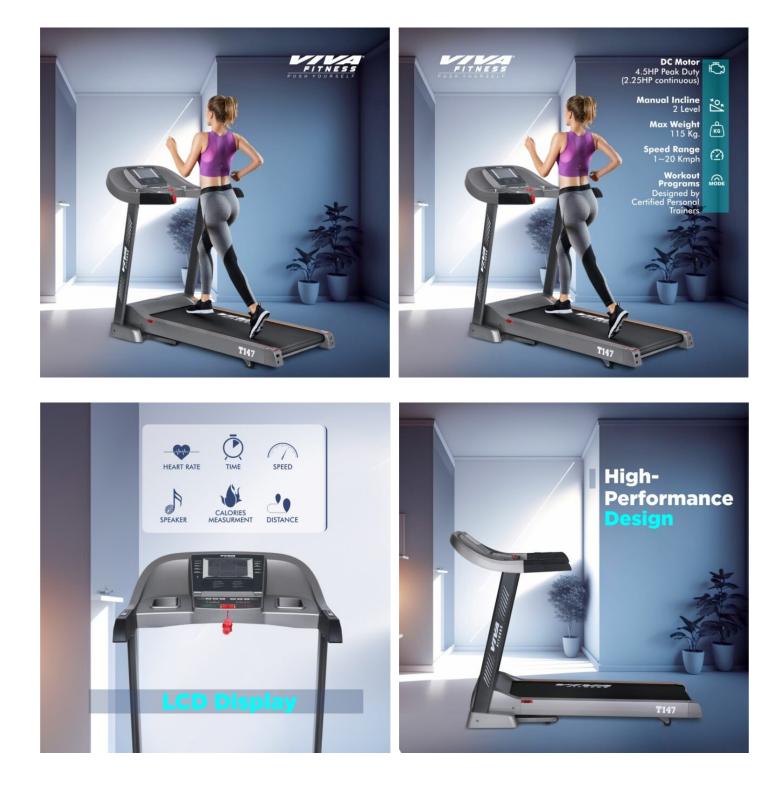

## Specifications

- 4.5HP powerful DC motor (2.25HP continuous).
- Speed Range:1.0-20kmph.
- Incline : 2 level manual
- Running Surface: 20×47 inches.
- Display: Large LCD blue back light
- Readout: Time, speed, distance, calories & pulse.
- Various workout programs, each is designed by certified.
- Personal trainers to help you run faster, loose weight and keep toned. Instant speed keys on console.
- Heavy duty running belt.
- Bluetooth music function with speaker.
- Wheels for easy transportation.
- Cylinder provides hand free deck folding system.
- Easily foldable.
- Maximum User Weight:115Kgs.