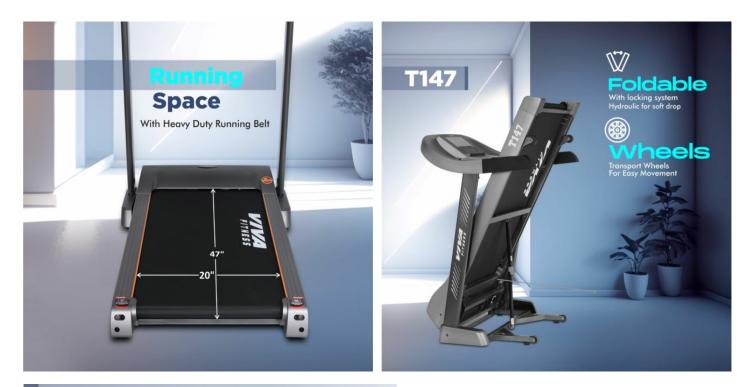

## Specifications

- 4.5HP powerful DC motor (2.25HP continuous).
- Speed Range:1.0-20kmph.
- Incline : 2 level manual
- Running Surface: 20×47 inches.
- Display: Large LCD blue back light
- Readout: Time, speed, distance, calories & pulse.
- Various workout programs, each is designed by certified.
- Personal trainers to help you run faster, loose weight and keep toned. Instant speed keys on console.
- Heavy duty running belt.
- Bluetooth music function with speaker.
- Wheels for easy transportation.
- Cylinder provides hand free deck folding system.
- Easily foldable.
- Maximum User Weight:115Kgs.