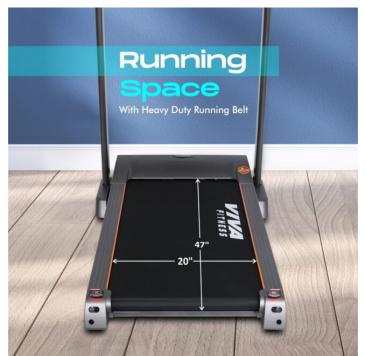

## **Specifications**

- 4.SHP powerful DC motor (2.25HP continuous).
- Speed Range:1.0-20kmph.
- Power Incline:0-20%.
- Running Surface: 20×47 inches.
- Display: Large LCD blue back light.
- Readout: Time, speed, incline, distance, calories & pulse.
- Various workout programs, each is designed by certified.
- Personal trainers to help you run faster, loose weight and keep toned. Instant speed and incline keys on console.
- Heavy duty running belt.
- Bluetooth music function with speaker.
- Wheels for easy transportation.
- Cylinder provides hand free deck folding system.
- Easily foldable.
- Maximum User Weight:115Kgs.