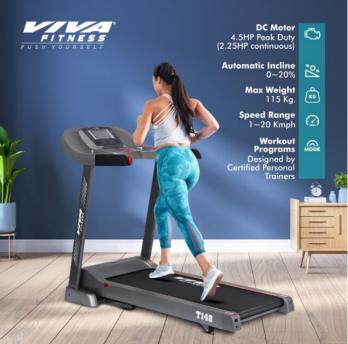

## **Specifications**

- 4.SHP powerful DC motor (2.25HP continuous).
- Speed Range:1.0-20kmph.
- Power Incline:0-20%.
- Running Surface: 20×47 inches.
- Display: Large LCD blue back light.
- Readout: Time, speed, incline, distance, calories & pulse.
- Various workout programs, each is designed by certified.
- Personal trainers to help you run faster, loose weight and keep toned. Instant speed and incline keys on console.
- Heavy duty running belt.
- Bluetooth music function with speaker.
- Wheels for easy transportation.
- Cylinder provides hand free deck folding system.
- Easily foldable.
- Maximum User Weight:115Kgs.