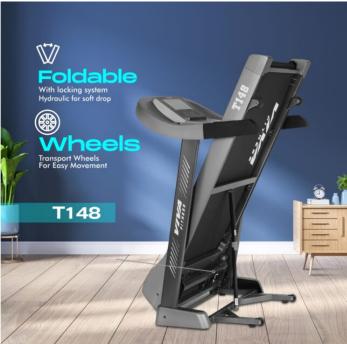

## **Specifications**

- 4.SHP powerful DC motor (2.25HP continuous).
- Speed Range:1.0-20kmph.
- Power Incline:0-20%.
- Running Surface: 20×47 inches.
- Display: Large LCD blue back light.
- Readout: Time, speed, incline, distance, calories & pulse.
- Various workout programs, each is designed by certified.
- Personal trainers to help you run faster, loose weight and keep toned. Instant speed and incline keys on console.
- Heavy duty running belt.
- Bluetooth music function with speaker.
- Wheels for easy transportation.
- Cylinder provides hand free deck folding system.
- Easily foldable.
- Maximum User Weight:115Kgs.