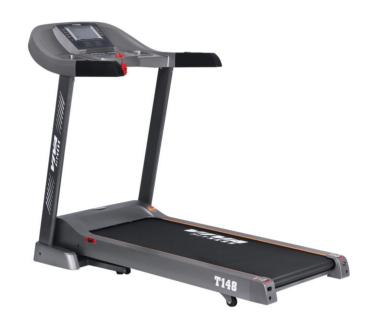

## T-148 Motorized Treadmill

## **Specifications**

- 4.SHP powerful DC motor (2.25HP continuous).
- Speed Range:1.0-20kmph.
- Power Incline:0-20%.
- Running Surface: 20×47 inches.
- Display: Large LCD blue back light.
- Readout: Time, speed, incline, distance, calories & pulse.
- Various workout programs, each is designed by certified.
- Personal trainers to help you run faster, loose weight and keep toned. Instant speed and incline keys on console.
- Heavy duty running belt.
- Bluetooth music function with speaker.
- Wheels for easy transportation.
- Cylinder provides hand free deck folding system.
- Easily foldable.
- Maximum User Weight:115Kgs.