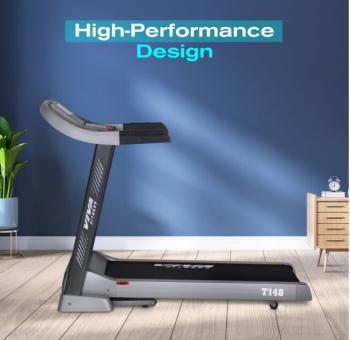

## T-148 Motorized Treadmill

## **Specifications**

- 4.SHP powerful DC motor (2.25HP continuous).
- Speed Range:1.0-20kmph.
- Power Incline:0-20%.
- Running Surface: 20×47 inches.
- Display: Large LCD blue back light.
- Readout: Time, speed, incline, distance, calories & pulse.
- Various workout programs, each is designed by certified.
- Personal trainers to help you run faster, loose weight and keep toned. Instant speed and incline keys on console.
- Heavy duty running belt.
- Bluetooth music function with speaker.
- Wheels for easy transportation.
- Cylinder provides hand free deck folding system.
- Easily foldable.
- Maximum User Weight:115Kgs.