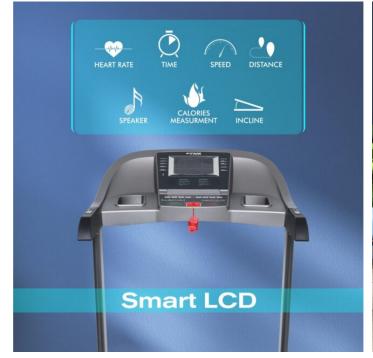

## **Specifications**

- 4.SHP powerful DC motor (2.25HP continuous).
- Speed Range:1.0-20kmph.
- Power Incline:0-20%.
- Running Surface: 20×47 inches.
- Display: Large LCD blue back light.
- Readout: Time, speed, incline, distance, calories & pulse.
- Various workout programs, each is designed by certified.
- Personal trainers to help you run faster, loose weight and keep toned. Instant speed and incline keys on console.
- Heavy duty running belt.
- Bluetooth music function with speaker.
- Wheels for easy transportation.
- Cylinder provides hand free deck folding system.
- Easily foldable.
- Maximum User Weight:115Kgs.