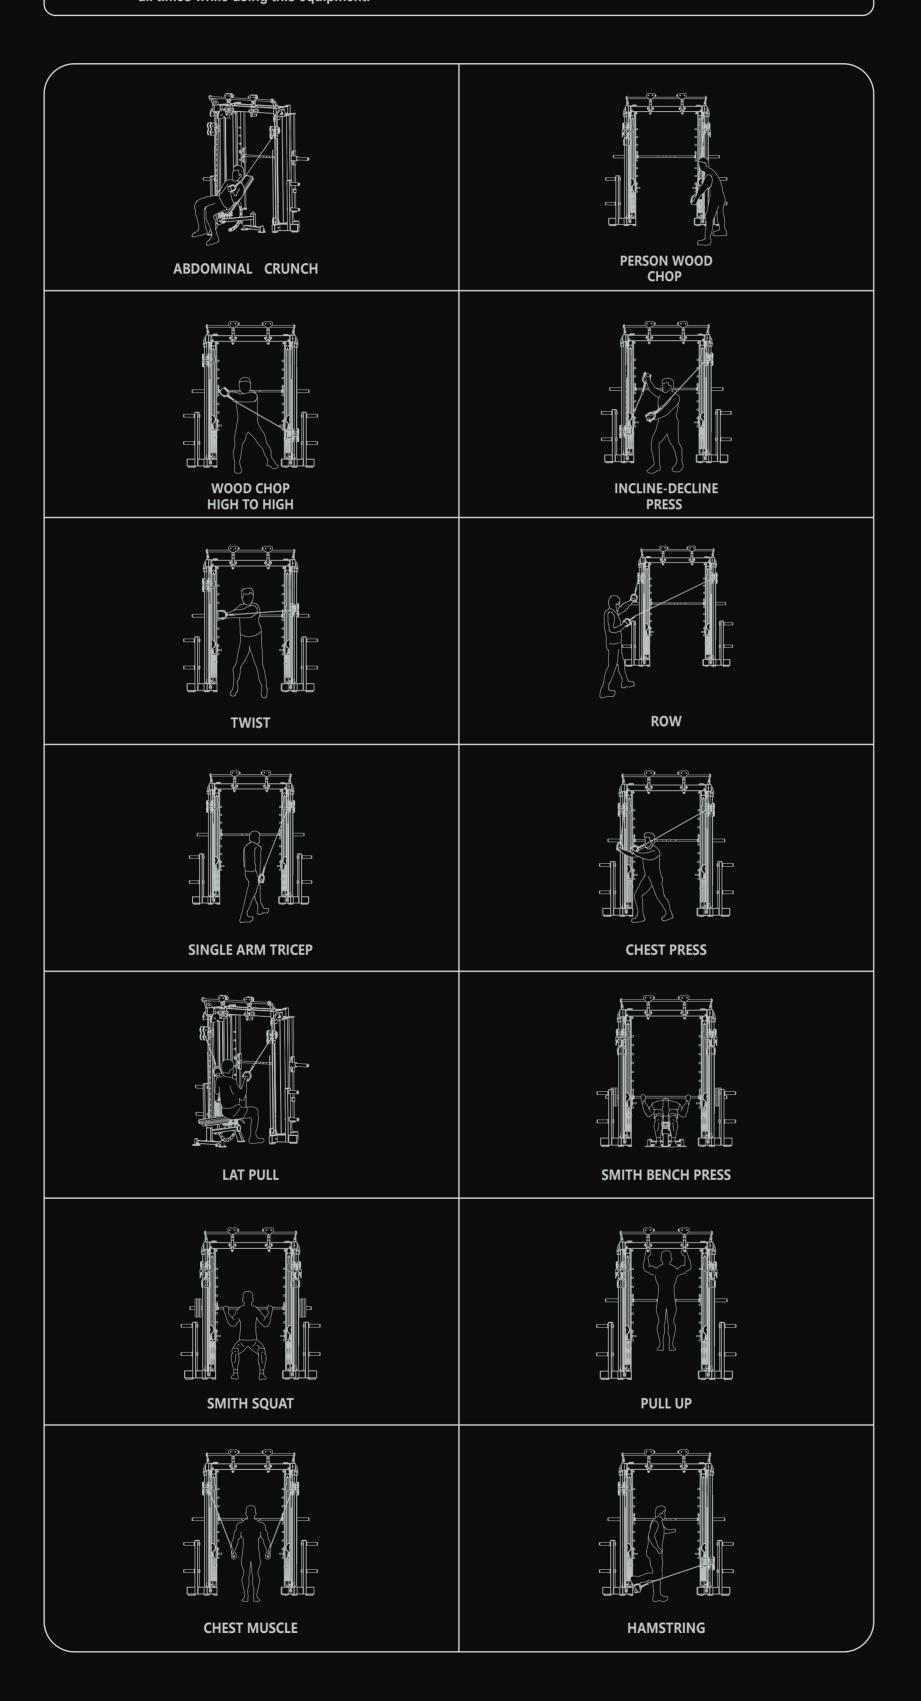

## **WARNING**

- 1.All warnings and instructions should be read and proper instruction obtained prior to use. Use this equipment correctly.
- 2.Use this equipment for its intended purpose ONLY. DO NOT attempt to make any mechanical

- modifications to this equipment.

  3.Obtain a medical advice before beginning an exercise program.

  4.Keep body, hair, and clothing free and clear of all moving parts.

  5.Inspect the machine before use. DO NOT use machine if it appears damaged or its cables appears broken or worn out.

- 6.Inform mechanical or administration staff if equipment broken or equipment is not able to use.
  7.NEVER incrementally increase the weight resistance. Only
  use the means provided directly from the manufacturer.
  8.Keep children under away from this strength training equipment. Teenagers must be supervised at all times while using this equipment.